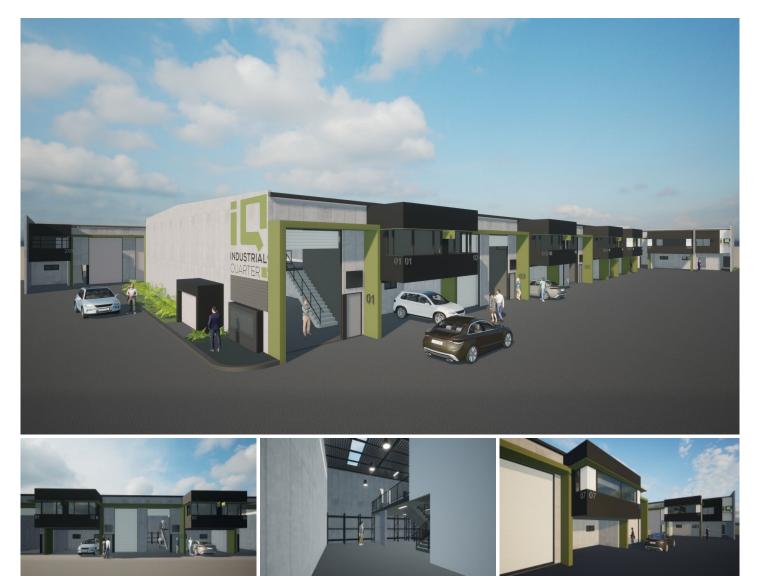

## 15/18-24 Girawah Place Matraville NSW

IQ Industrial Quarter Matraville is a single level modern and functional business estate comprising 27-warehouse units. Built within a new industrial precinct with new roads, designer landscaping and a traffic controlled intersection, Industrial Quarter makes a refreshing and exciting base for your business.

- High-clearance warehouse with small mezzanine storage areas.

- Container height roller shutters.

- Air-conditioned offices plus window louvers for natural airflow.

- Double glazed office windows with quality blinds installed.
- Kitchenette, bathroom and shower in all units.
- Access control, alarm and CCTV installed in all units.
- Solar powered roof vents in all warehouses.
- Undercover car parking.
- 24/7 CCTV surveillance in Common Areas.