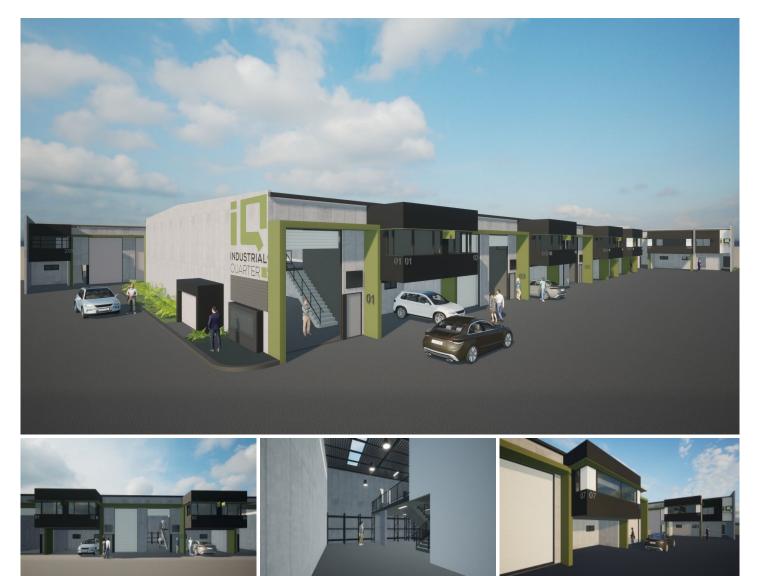

## 14/18-24 Girawah Place Matraville NSW

IQ Industrial Quarter Matraville is a single level modern and functional business estate comprising 27-warehouse units. Built within a new industrial precinct with new roads, designer landscaping and a traffic controlled intersection, Industrial Quarter makes a refreshing and exciting base for your business.

- High-clearance warehouse with small mezzanine storage areas.

- Container height roller shutters.

- Air-conditioned offices plus window louvers for natural airflow.

- Double glazed office windows with quality blinds installed.
- Kitchenette, bathroom and shower in all units.
- Access control, alarm and CCTV installed in all units.
- Solar powered roof vents in all warehouses.
- Undercover car parking.
- 24/7 CCTV surveillance in Common Areas.