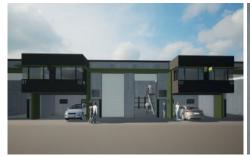

## 13/18-24 Girawah Place Matraville NSW

IQ Industrial Quarter Matraville is a single level modern and functional business estate comprising 27-warehouse units. Built within a new industrial precinct with new roads, designer landscaping and a traffic controlled intersection, Industrial Quarter makes a refreshing and exciting base for your business.

- High-clearance warehouse with small mezzanine storage areas
- Container height roller shutters.
- Air-conditioned offices plus window louvers for natural
- Double glazed office windows with quality blinds installed.
- Kitchenette, bathroom and shower in all units.
- Access control, alarm and CCTV installed in all units.
- Solar powered roof vents in all warehouses.
- Undercover car parking.
- 24/7 CCTV surveillance in Common Areas.