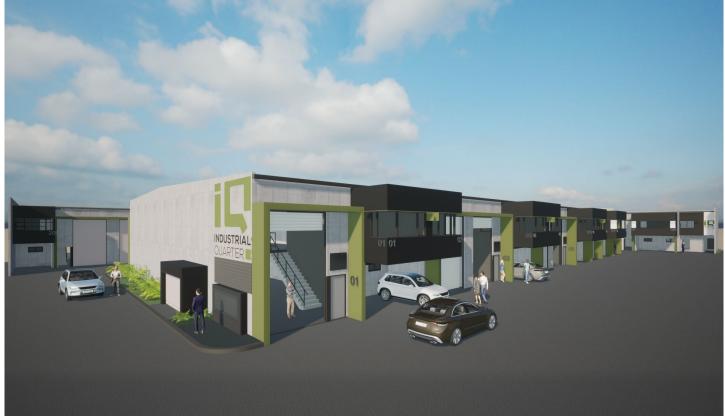

## 13/18-24 Girawah Place Matraville NSW

IQ Industrial Quarter Matraville is a single level modern and functional business estate comprising 27-warehouse units. Built within a new industrial precinct with new roads, designer landscaping and a traffic controlled intersection, Industrial Quarter makes a refreshing and exciting base for your business.

- High-clearance warehouse with small mezzanine storage areas
- Container height roller shutters.
- Air-conditioned offices plus window louvers for natural
- Double glazed office windows with quality blinds installed.
- Kitchenette, bathroom and shower in all units.
- Access control, alarm and CCTV installed in all units.
- Solar powered roof vents in all warehouses.
- Undercover car parking.
- 24/7 CCTV surveillance in Common Areas.