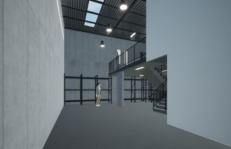

- High-clearance warehouse with small mezzanine storage areas
- Container height roller shutters.
- Air-conditioned offices plus window louvers for natural
- Double glazed office windows with quality blinds installed.
- Kitchenette, bathroom and shower in all units.
- Access control, alarm and CCTV installed in all units.
- Solar powered roof vents in all warehouses.
- Undercover car parking.
- 24/7 CCTV surveillance in Common Areas.