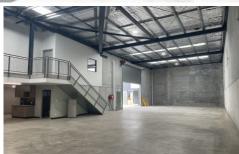

## 12/18-24 Girawah Place Matraville NSW

Now Ready to Occupy.

IQ Industrial Quarter Matraville is a single level modern and functional business estate comprising 27-warehouse units. Built within a new industrial precinct with new roads, designer landscaping and a traffic controlled intersection, Industrial Quarter is a quality development featuring:

- High-clearance warehouse with concrete mezzanine storage areas
- Container height roller shutters
- Air-conditioned offices plus window louvers for natural airflow
- Double glazed office windows with quality blinds installed
- Two kitchenettes, bathroom and shower in all units
- Access control, alarm and CCTV installed in all units
- Solar powered roof vents in all warehouses
- Undercover car parking

Price : POA Building Size : 399.8 sqm

**View**: https://www.cityalliance.com.au/lease/ns

w/eastern-suburbs/matraville/commercia

l/industrial/7222018