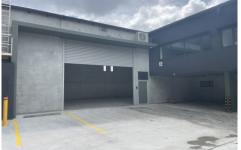

## 12/18-24 Girawah Place Matraville NSW

Now Ready to Occupy.

IQ Industrial Quarter Matraville is a single level modern and functional business estate comprising 27-warehouse units. Built within a new industrial precinct with new roads, designer landscaping and a traffic controlled intersection, Industrial Quarter is a quality development featuring:

- High-clearance warehouse with concrete mezzanine storage areas
- Container height roller shutters
- Air-conditioned offices plus window louvers for natural airflow
- Double glazed office windows with quality blinds installed
- Two kitchenettes, bathroom and shower in all units
- Access control, alarm and CCTV installed in all units
- Solar powered roof vents in all warehouses
- Undercover car parking

Price : POA Building Size : 399.8 sqm

**View**: https://www.cityalliance.com.au/lease/ns

w/eastern-suburbs/matraville/commercia

l/industrial/7222018