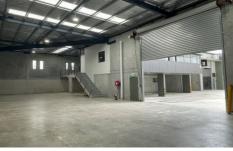

## 12/18-24 Girawah Place Matraville NSW

Now Ready to Occupy.

IQ Industrial Quarter Matraville is a single level modern and functional business estate comprising 27-warehouse units. Built within a new industrial precinct with new roads, designer landscaping and a traffic controlled intersection, Industrial Quarter is a quality development featuring:

- High-clearance warehouse with concrete mezzanine storage areas
- Container height roller shutters
- Air-conditioned offices plus window louvers for natural airflow
- Double glazed office windows with quality blinds installed
- Two kitchenettes, bathroom and shower in all units
- Access control, alarm and CCTV installed in all units
- Solar powered roof vents in all warehouses
- Undercover car parking

Price : POA Building Size : 399.8 sqm

**View**: https://www.cityalliance.com.au/lease/ns

w/eastern-suburbs/matraville/commercia

l/industrial/7222018