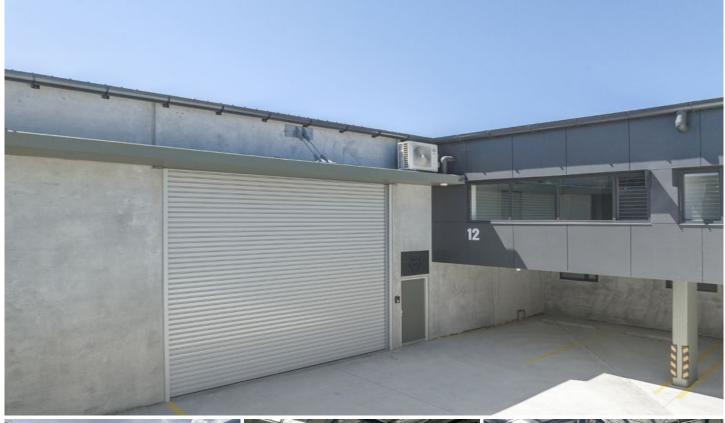

## 12/18-24 Girawah Place Matraville NSW

Now Ready to Occupy.

IQ Industrial Quarter Matraville is a single level modern and functional business estate comprising 27-warehouse units. Built within a new industrial precinct with new roads, designer landscaping and a traffic controlled intersection, Industrial Quarter is a quality development featuring:

- High-clearance warehouse with concrete mezzanine storage areas
- Container height roller shutters
- Air-conditioned offices plus window louvers for natural airflow
- Double glazed office windows with quality blinds installed
- Two kitchenettes, bathroom and shower in all units
- Access control, alarm and CCTV installed in all units
- Solar powered roof vents in all warehouses
- Undercover car parking

Price : POA Building Size : 399.8 sqm

**View**: https://www.cityalliance.com.au/lease/ns

w/eastern-suburbs/matraville/commercia

l/industrial/7222018