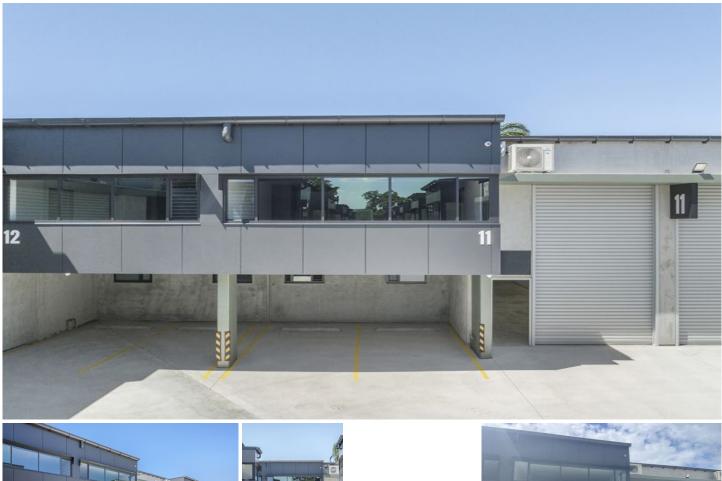

## 11/18-24 Girawah Place Botany NSW

Now Ready to Occupy.

IQ Industrial Quarter Matraville is a single level modern and functional business estate comprising 27-warehouse units. Built within a new industrial precinct with new roads, designer landscaping and a traffic controlled intersection, Industrial Quarter is a quality development featuring:

- High-clearance warehouse with concrete mezzanine storage areas

- Container height roller shutters

- Air-conditioned offices plus window louvers for natural airflow

- Double glazed office windows with quality blinds installed
- Two kitchenettes, bathroom and shower in all units
- Access control, alarm and CCTV installed in all units
- Solar powered roof vents in all warehouses
- Undercover car parking