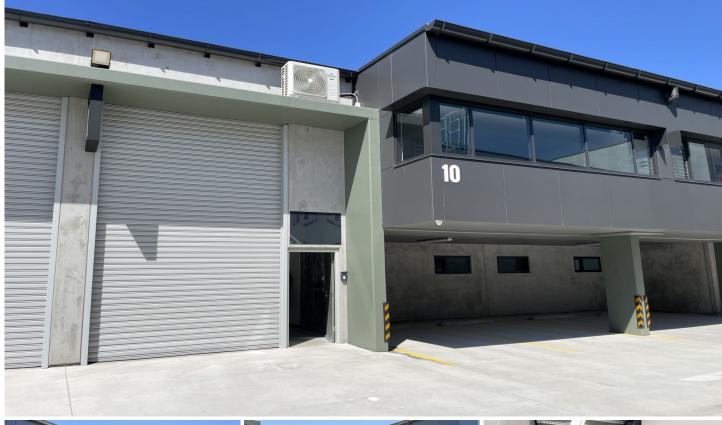

## 10/18-24 Girawah Place Matraville NSW

Now Ready to Occupy.

IQ Industrial Quarter Matraville is a single level modern and functional business estate comprising 27-warehouse units. Built within a new industrial precinct with new roads, designer landscaping and a traffic controlled intersection, Industrial Quarter is a quality development featuring:

- High-clearance warehouse with concrete mezzanine storage areas
- Container height roller shutters
- Air-conditioned offices plus window louvers for natural airflow
- Double glazed office windows with quality blinds installed
- Two kitchenettes, bathroom and shower in all units
- Access control, alarm and CCTV installed in all units
- Solar powered roof vents in all warehouses
- Undercover car parking

Price : POA Building Size : 210.8 sqm

**View**: https://www.cityalliance.com.au/lease/ns

w/eastern-suburbs/matraville/commercia

I/industrial/7222016