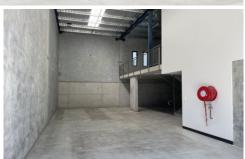

- High-clearance warehouse with concrete mezzanine storage areas
- Container height roller shutters
- Air-conditioned offices plus window louvers for natural airflow
- Double glazed office windows with quality blinds installed
- Two kitchenettes, bathroom and shower in all units
- Access control, alarm and CCTV installed in all units
- Solar powered roof vents in all warehouses
- Undercover car parking