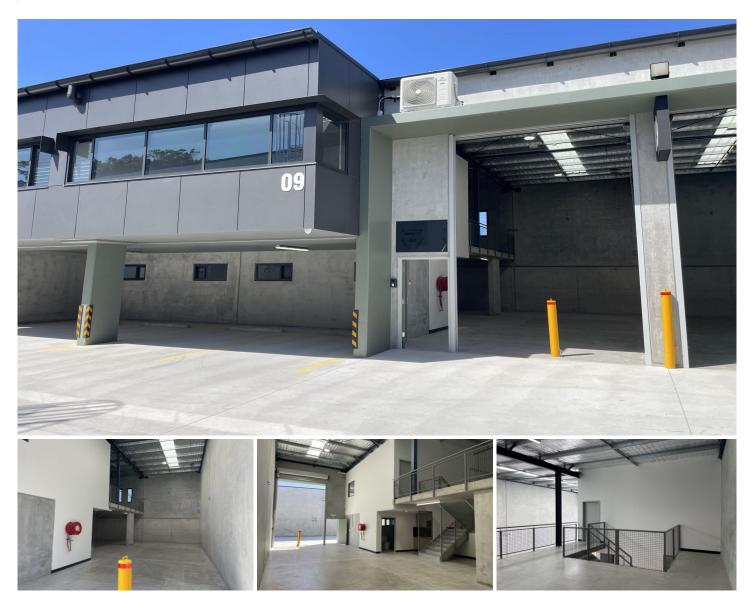

## 9/18-24 Girawah Place Matraville NSW

IQ Industrial Quarter Matraville is a single level modern and functional business estate comprising 27-warehouse units. Built within a new industrial precinct with new roads, designer landscaping and a traffic controlled intersection, Industrial Quarter makes a refreshing and exciting base for your business.

- High-clearance warehouse with small mezzanine storage areas
- Container height roller shutters.
- Air-conditioned offices plus window louvers for natural
- Double glazed office windows with quality blinds installed.
- Kitchenette, bathroom and shower in all units.
- Access control, alarm and CCTV installed in all units.
- Solar powered roof vents in all warehouses.
- Undercover car parking.
- 24/7 CCTV surveillance in Common Areas.