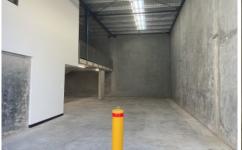

- High-clearance warehouse with concrete mezzanine storage areas
- Container height roller shutters
- Air-conditioned offices plus window louvers for natural airflow
- Double glazed office windows with quality blinds installed
- Two Kitchenettes, bathroom and shower in all units
- Access control, alarm and CCTV installed in all units
- Solar powered roof vents in all warehouses
- Undercover car parking