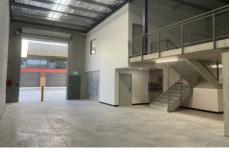

- High-clearance warehouse with concrete mezzanine storage areas
- Container height roller shutters
- Air-conditioned offices plus window louvers for natural airflow
- Double glazed office windows with quality blinds installed
- Two Kitchenettes, bathroom and shower in all units
- Access control, alarm and CCTV installed in all units
- Solar powered roof vents in all warehouses
- Undercover car parking