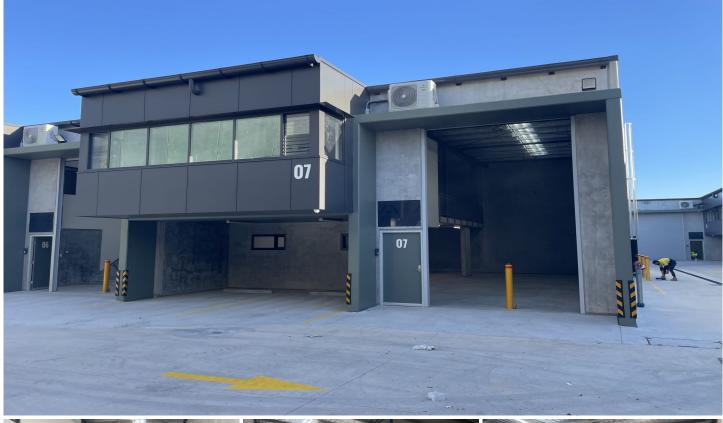

## 7/18-24 Girawah Place Matraville NSW

Now Ready to Occupy.

IQ Industrial Quarter Matraville is a single level modern and functional business estate comprising 27-warehouse units. Built within a new industrial precinct with new roads, designer landscaping and a traffic controlled intersection, Industrial Quarter is a quality development featuring:

- High-clearance warehouse with concrete mezzanine storage areas
- Container height roller shutters
- Air-conditioned offices plus window louvers for natural airflow
- Double glazed office windows with quality blinds installed
- Two Kitchenettes, bathroom and shower in all units
- Access control, alarm and CCTV installed in all units
- Solar powered roof vents in all warehouses
- Undercover car parking

Price : POA Building Size : 243.2 sqm

**View**: https://www.cityalliance.com.au/lease/ns

w/eastern-suburbs/matraville/commercia

I/industrial/7221999