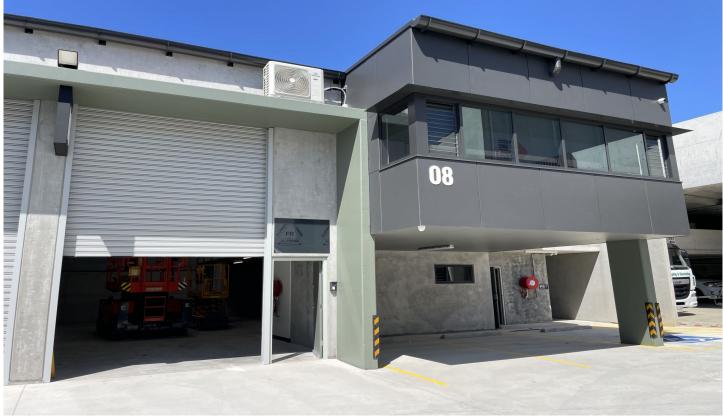

## 8/18-24 Girawah Place Matraville NSW

Now Ready to Occupy.

IQ Industrial Quarter Matraville is a single level modern and functional business estate comprising 27-warehouse units. Built within a new industrial precinct with new roads, designer landscaping and a traffic controlled intersection, Industrial Quarter is a quality development featuring:

- High-clearance warehouse with concrete mezzanine storage areas
- Container height roller shutters
- Air-conditioned offices plus window louvers for natural airflow
- Double glazed office windows with quality blinds installed
- Two kitchenettes, bathroom and shower in all units
- Access control, alarm and CCTV installed in all units
- Solar powered roof vents in all warehouses
- Undercover car parking