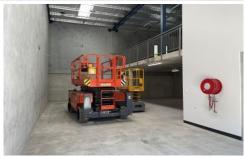

- High-clearance warehouse with concrete mezzanine storage areas
- Container height roller shutters
- Air-conditioned offices plus window louvers for natural airflow
- Double glazed office windows with quality blinds installed
- Two kitchenettes, bathroom and shower in all units
- Access control, alarm and CCTV installed in all units
- Solar powered roof vents in all warehouses
- Undercover car parking