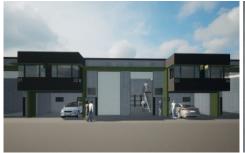

## 6/18-24 Girawah Place Matraville NSW

IQ Industrial Quarter Matraville is a single level modern and functional business estate comprising 27-warehouse units. Built within a new industrial precinct with new roads, designer landscaping and a traffic controlled intersection, Industrial Quarter makes a refreshing and exciting base for your business.

- High-clearance warehouse with small mezzanine storage areas
- Container height roller shutters.
- Air-conditioned offices plus window louvers for natural
- Double glazed office windows with quality blinds installed.
- Kitchenette, bathroom and shower in all units.
- Access control, alarm and CCTV installed in all units.
- Solar powered roof vents in all warehouses.
- Undercover car parking.
- 24/7 CCTV surveillance in Common Areas.

1 🕰

Building Size: 165.9 sqm

View : https://www.cityalliance.com.au/sale/ns w/eastern-suburbs/matraville/commercia

I/industrial/7221997