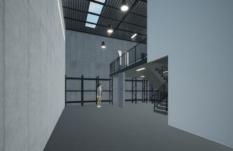

- High-clearance warehouse with small mezzanine storage areas
- Container height roller shutters.
- Air-conditioned offices plus window louvers for natural
- Double glazed office windows with quality blinds installed.
- Kitchenette, bathroom and shower in all units.
- Access control, alarm and CCTV installed in all units.
- Solar powered roof vents in all warehouses.
- Undercover car parking.
- 24/7 CCTV surveillance in Common Areas.