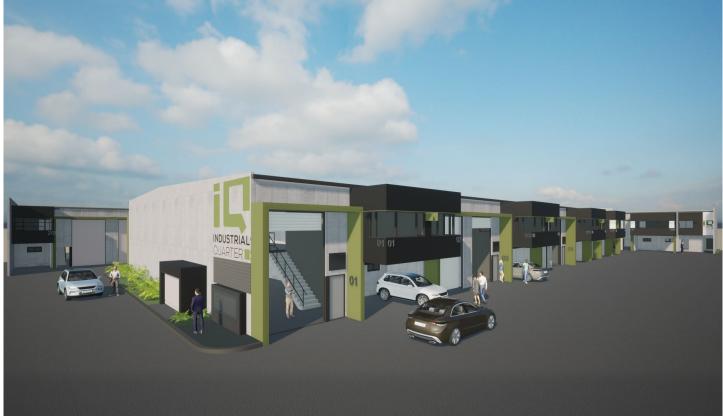

## 6/18-24 Girawah Place Matraville NSW

IQ Industrial Quarter Matraville is a single level modern and functional business estate comprising 27-warehouse units. Built within a new industrial precinct with new roads, designer landscaping and a traffic controlled intersection, Industrial Quarter makes a refreshing and exciting base for your business.

- High-clearance warehouse with small mezzanine storage areas
- Container height roller shutters.
- Air-conditioned offices plus window louvers for natural
- Double glazed office windows with quality blinds installed.
- Kitchenette, bathroom and shower in all units.
- Access control, alarm and CCTV installed in all units.
- Solar powered roof vents in all warehouses.
- Undercover car parking.
- 24/7 CCTV surveillance in Common Areas.