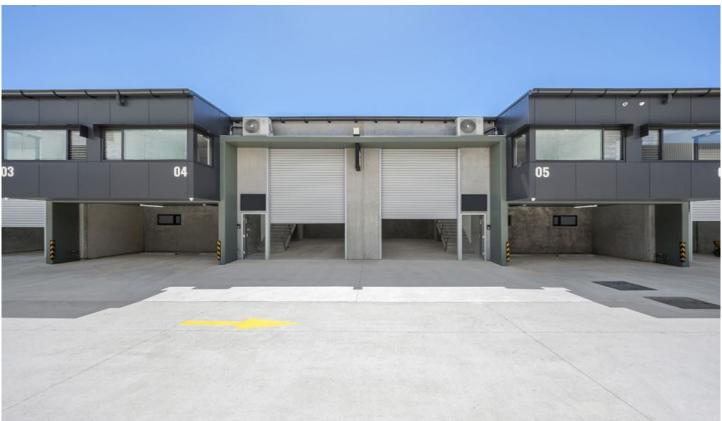

## 4/18-24 Girawah Place Matraville NSW

IQ Industrial Quarter Matraville is a single level modern and functional business estate comprising 27-warehouse units. Built within a new industrial precinct with new roads, designer landscaping and a traffic controlled intersection, Industrial Quarter makes a refreshing and exciting base for your business.

- High-clearance warehouse with small mezzanine storage areas
- Container height roller shutters.
- Air-conditioned offices plus window louvers for natural
- Double glazed office windows with quality blinds installed.
- Kitchenette, bathroom and shower in all units.
- Access control, alarm and CCTV installed in all units.
- Solar powered roof vents in all warehouses.
- Undercover car parking.
- 24/7 CCTV surveillance in Common Areas.