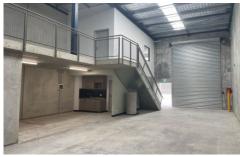

Built within a new industrial precinct with new roads, designer landscaping and a traffic controlled intersection, Industrial Quarter is a quality development featuring:

- High-clearance warehouse with concrete mezzanine storage areas
- Container height roller shutters
- Air-conditioned offices plus window louvers for natural airflow
- Double glazed office windows with quality blinds installed
- Two Kitchenettes, bathroom and shower in all units
- Access control, alarm and CCTV installed in all units