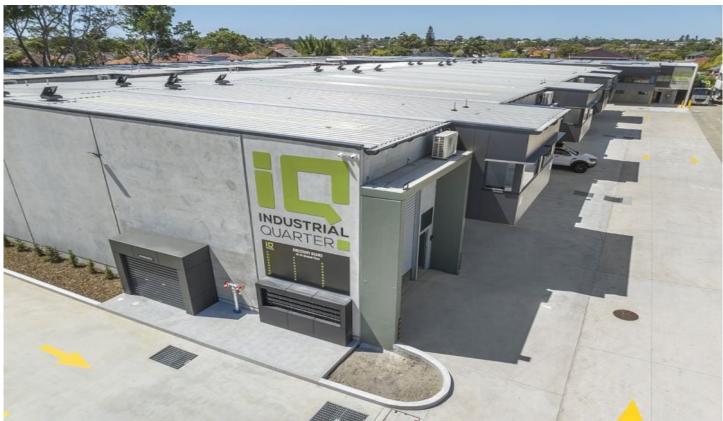

## 18-24 Girawah Place Botany NSW

Now Ready to Occupy or Invest.

IQ Industrial Quarter Matraville is a single level modern and functional business estate comprising 27-warehouse units, ranging in size from 132sqm to 400sqm.

Built within a new industrial precinct with new roads, designer landscaping and a traffic controlled intersection, Industrial Quarter is a quality development featuring:

- High-clearance warehouse with concrete mezzanine storage areas
- Container height roller shutters
- Air-conditioned offices plus window louvers for natural airflow
- Double glazed office windows with quality blinds installed
- Two Kitchenettes, bathroom and shower in all units
- Access control, alarm and CCTV installed in all units