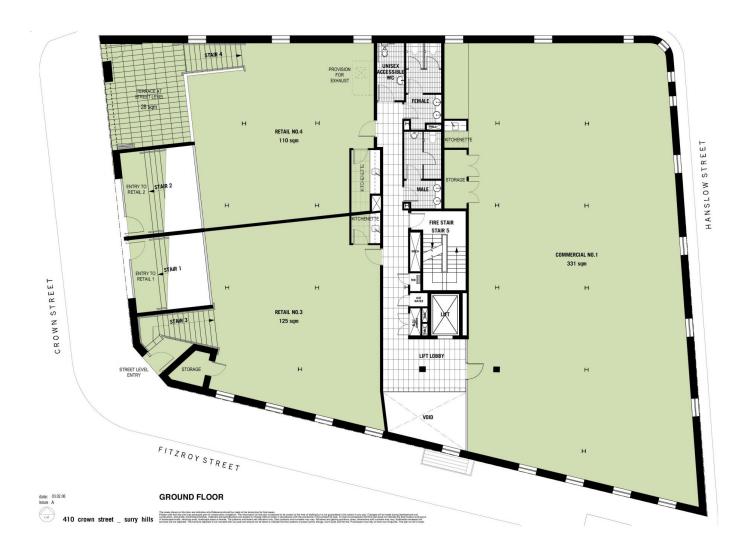

## 5-6/410 Crown Street Surry Hills NSW

City Alliance are pleased to offer suites 5 & 6, 410 Crown Street, Surry Hills to the market for lease. Fully fitted space within the 1939 converted "Brussell Bros" warehouse building.

Price : POA Building Size : 331.5 sqm

View : https://www.cityalliance.com.au/lease/ns

w/eastern-suburbs/surry-hills/commercia

I/offices/7204350