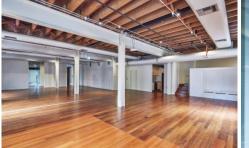

Features include:
Timber floors
Exposed brick walls
Exposed services
High Ceilings
Lift access
Exclusive amenities
Light on 3 sides
Opposite the popular Dolphin Hotel
Close to Four Pillars cocktail bar & distillery.
Short Walk to Central Station