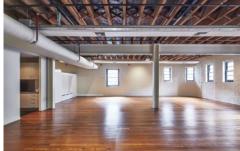

Features include:
Timber floors
Exposed brick walls
Exposed services
High Ceilings
Lift access
Exclusive amenities
Light on 3 sides
Opposite the popular Dolphin Hotel
Close to Four Pillars cocktail bar & distillery.
Short Walk to Central Station