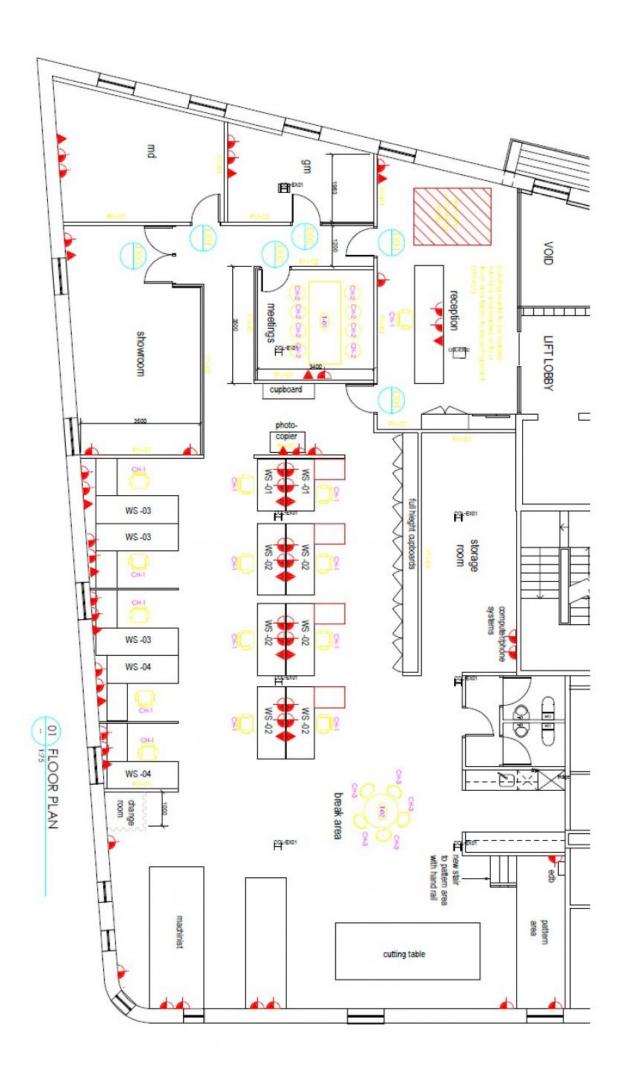

## 5-6/410 Crown Street Surry Hills NSW

City Alliance are pleased to offer suites 5 & 6, 410 Crown Street, Surry Hills to the market for lease. Fully fitted space within the 1939 converted "Brussell Bros" warehouse building.

Features include:
Timber floors
Exposed brick walls
Exposed services
High Ceilings
Lift access
Exclusive amenities
Light on 3 sides
Opposite the popular Dolphin Hotel
Close to Four Pillars cocktail bar & distillery.
Short Walk to Central Station

Price : POA Building Size : 331.5 sqm

View : https://www.cityalliance.com.au/lease/ns

w/eastern-suburbs/surry-hills/commercia

I/offices/7204350