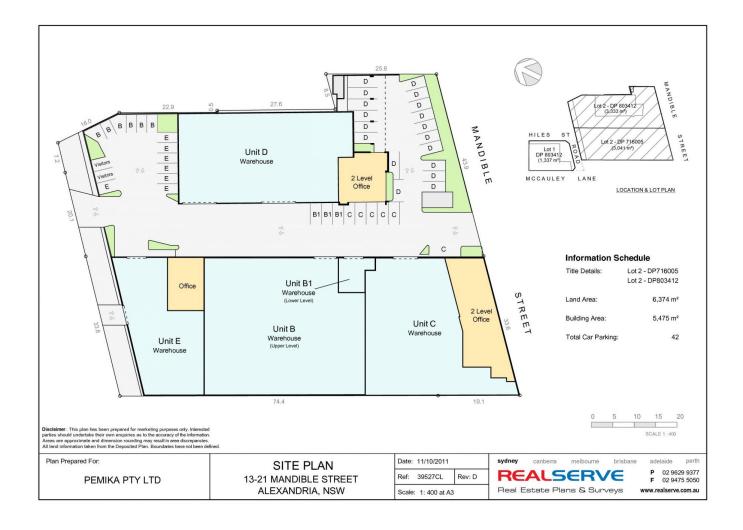

## E/13-21 Mandible Street Alexandria NSW

Lease Term offered 3-5 years with Demolition Clause there after.

Positioned in one of the fastest growing suburbs in Sydney, this Alexandria warehouse is a rare opportunity with high ceilings, easy loading, clear span floor plates, 3 phase power, separate free parking area for staff, this would make perfect storage/working facility for city or city fringe business. Only five minutes approx walk to Green Square train station.

- Prime location
- 5 minutes to train station
- Clear span
- 3 Phase power
- Easy loading

**Price** : \$175,200 p.a. Net (exGST)

Building Size: 584 sqm

View : https://www.cityalliance.com.au/lease/ns

w/eastern-suburbs/alexandria/commerci