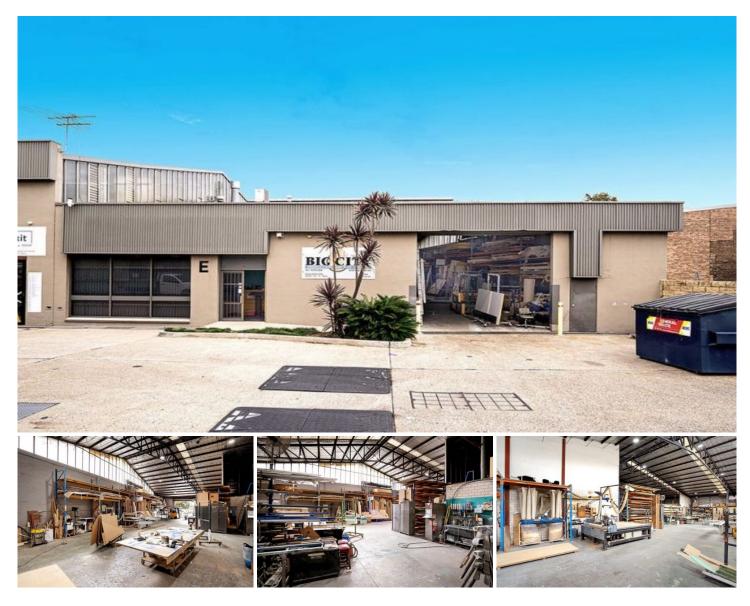

## E/13-21 Mandible Street Alexandria NSW

Lease Term offered 3-5 years with Demolition Clause there after.

Positioned in one of the fastest growing suburbs in Sydney, this Alexandria warehouse is a rare opportunity with high ceilings, easy loading, clear span floor plates, 3 phase power, separate free parking area for staff, this would make perfect storage/working facility for city or city fringe business. Only five minutes approx walk to Green Square train station.

- Prime location
- 5 minutes to train station
- Clear span
- 3 Phase power
- Easy loading

**Price** : \$175,200 p.a. Net (exGST)

Building Size: 584 sqm

View : https://www.cityalliance.com.au/lease/ns

w/eastern-suburbs/alexandria/commerci