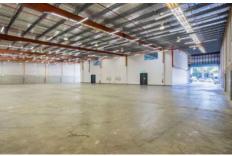

## 2/5-15 Epsom Road Rosebery NSW

~ Total Area 1,360sqm

~ Ground Floor Warehouse: 633sqm ~ Ground Floor Office/Showroom: 362sqm

~ First Floor Office: 365sqm

Main road exposure with exceptional signage opportunities (STCA) ~ Container height roller door access

~ Clear-span warehouse

~ Existing ground floor showroom area

~ First floor office flooded with natural light

~ On-site car parking for 12 cars

~ Dual driveway access

~ Access for 20 foot and 40 foot containers