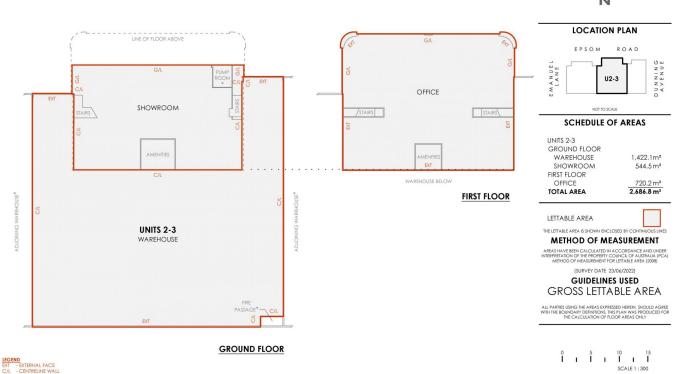

## 2/5-15 Epsom Road Rosebery NSW

~ Total Area 1,360sqm

~ Ground Floor Warehouse: 633sqm ~ Ground Floor Office/Showroom: 362sqm

~ First Floor Office: 365sqm

Main road exposure with exceptional signage opportunities (STCA) ~ Container height roller door access

~ Clear-span warehouse

~ Existing ground floor showroom area

~ First floor office flooded with natural light

~ On-site car parking for 12 cars

~ Dual driveway access

~ Access for 20 foot and 40 foot containers

**LETTABLE AREA PLAN**UNITS 2-3, 5-15 EPSOM ROAD,
ROSEBERY, NSW

LETTABLE AREA PLAN

UNITS 2-3, 5-15 EPSOM ROAD,

ROSEBERY, NSW

DATE: REF: DRAWN:

82774 REV: AH CHECKI 1:300 @ A3 SHEET: A BL CONFIDENCE SERVE

Building Measurement Specialist Consulting Land Surveyors 3D Laser Scanning ph. 02 9629 9377 www.realserve.com.au