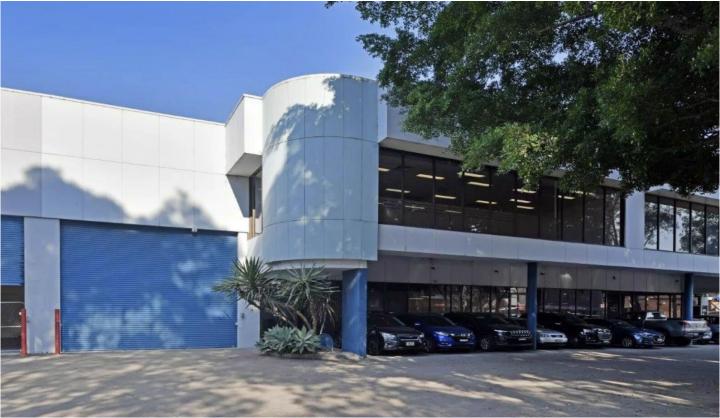

## 2/5-15 Epsom Road Rosebery NSW

~ Total Area 1,360sqm

~ Ground Floor Warehouse: 633sqm ~ Ground Floor Office/Showroom: 362sqm

~ First Floor Office: 365sqm

Main road exposure with exceptional signage opportunities (STCA) ~ Container height roller door access

~ Clear-span warehouse

~ Existing ground floor showroom area

~ First floor office flooded with natural light

~ On-site car parking for 12 cars

~ Dual driveway access

~ Access for 20 foot and 40 foot containers

~ Green Square train station 550m