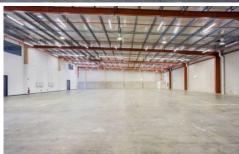

## 2/5-15 Epsom Road Rosebery NSW

~ Total Area 1,360sqm

~ Ground Floor Warehouse: 633sqm ~ Ground Floor Office/Showroom: 362sqm

~ First Floor Office: 365sqm

Main road exposure with exceptional signage opportunities (STCA) ~ Container height roller door access

~ Clear-span warehouse

~ Existing ground floor showroom area

~ First floor office flooded with natural light

~ On-site car parking for 12 cars

~ Dual driveway access

~ Access for 20 foot and 40 foot containers