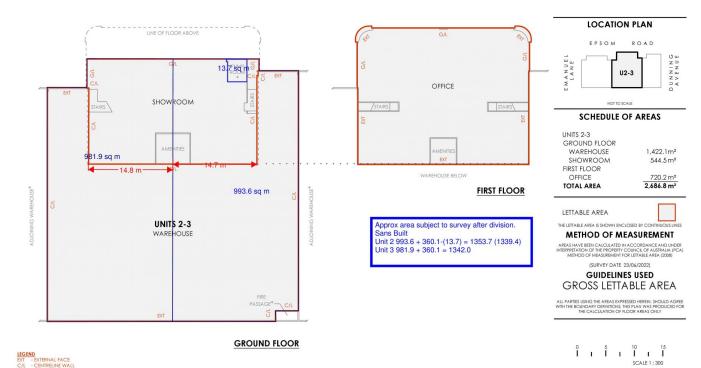

## 2/5-15 Epsom Road Rosebery NSW

~ Total Area 1,360sqm

~ Ground Floor Warehouse: 633sqm ~ Ground Floor Office/Showroom: 362sqm

~ First Floor Office: 365sqm

Main road exposure with exceptional signage opportunities (STCA) ~ Container height roller door access

~ Clear-span warehouse

~ Existing ground floor showroom area

~ First floor office flooded with natural light

~ On-site car parking for 12 cars

~ Dual driveway access

~ Access for 20 foot and 40 foot containers

**LETTABLE AREA PLAN**UNITS 2-3, 5-15 EPSOM ROAD,
ROSEBERY, NSW

LETTABLE AREA PLAN

UNITS 2-3, 5-15 EPSOM ROAD,

ROSEBERY, NSW

DATE: REF: DRAWN:

82774 REV: AH CHECKI 1:300 @ A3 SHEET: A BL CONFIDENCE SERVE

Building Measurement Specialist Consulting Land Surveyors 3D Laser Scanning ph. 02 9629 9377 www.realserve.com.au