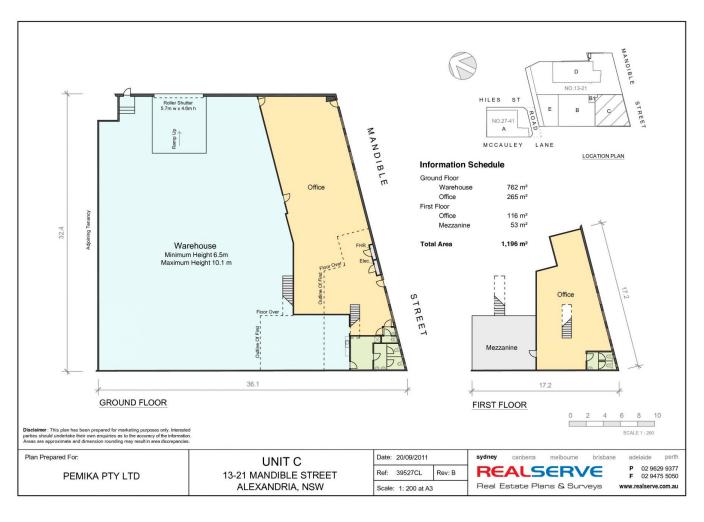

## C/13-21 Mandible Street Alexandria NSW

Lease Term 3-5 years with demolition clause there after. Positioned in one of the fastest growing suburbs in Sydney, this Alexandria warehouse is a rare opportunity with high ceilings, easy loading, clear span floor plates, 3 phase power, separate free parking area for staff, this would make perfect storage/working facility for city or city fringe business. Only five minutes approx walk to Green Square train station.

- Prime location
- High Ceilings
- 5 minutes to train station
- Clear span
- 3 Phase power
- Easy loading

6 🚘

**Price** : \$388,200 p.a. Net (exGST)

Building Size: 1294 sqm

View : https://www.cityalliance.com.au/lease/ns