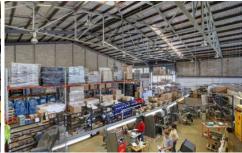

## C/13-21 Mandible Street Alexandria NSW

Lease Term 3-5 years with demolition clause there after. Positioned in one of the fastest growing suburbs in Sydney, this Alexandria warehouse is a rare opportunity with high ceilings, easy loading, clear span floor plates, 3 phase power, separate free parking area for staff, this would make perfect storage/working facility for city or city fringe business. Only five minutes approx walk to Green Square train station.

- Prime location
- High Ceilings
- 5 minutes to train station
- Clear span
- 3 Phase power
- Easy loading

6 🚘

**Price** : \$388,200 p.a. Net (exGST)

Building Size: 1294 sqm

View : https://www.cityalliance.com.au/lease/ns