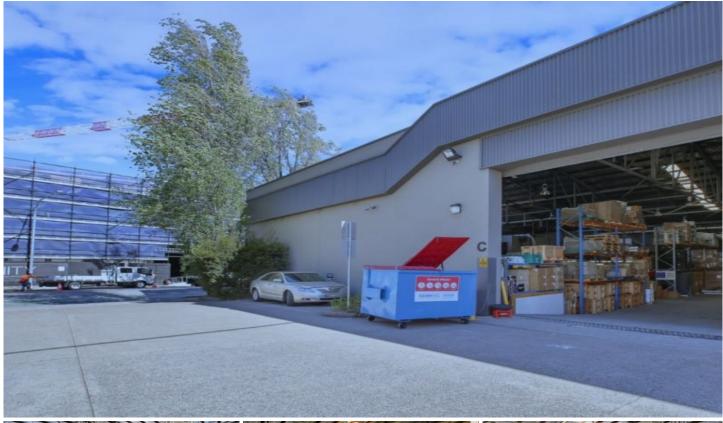

## C/13-21 Mandible Street Alexandria NSW

Lease Term 3-5 years with demolition clause there after. Positioned in one of the fastest growing suburbs in Sydney, this Alexandria warehouse is a rare opportunity with high ceilings, easy loading, clear span floor plates, 3 phase power, separate free parking area for staff, this would make perfect storage/working facility for city or city fringe business. Only five minutes approx walk to Green Square train station.

- Prime location
- High Ceilings
- 5 minutes to train station
- Clear span
- 3 Phase power
- Easy loading

6 🚘

**Price** : \$388,200 p.a. Net (exGST)

Building Size: 1294 sqm

View : https://www.cityalliance.com.au/lease/ns