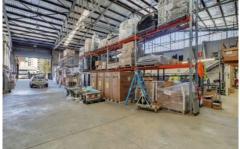

## C/13-21 Mandible Street Alexandria NSW

Lease Term 3-5 years with demolition clause there after. Positioned in one of the fastest growing suburbs in Sydney, this Alexandria warehouse is a rare opportunity with high ceilings, easy loading, clear span floor plates, 3 phase power, separate free parking area for staff, this would make perfect storage/working facility for city or city fringe business. Only five minutes approx walk to Green Square train station.

- Prime location
- High Ceilings
- 5 minutes to train station
- Clear span
- 3 Phase power
- Easy loading

6 🚘

**Price** : \$388,200 p.a. Net (exGST)

Building Size: 1294 sqm

View : https://www.cityalliance.com.au/lease/ns