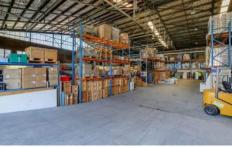

## C/13-21 Mandible Street Alexandria NSW

Lease Term 3-5 years with demolition clause there after. Positioned in one of the fastest growing suburbs in Sydney, this Alexandria warehouse is a rare opportunity with high ceilings, easy loading, clear span floor plates, 3 phase power, separate free parking area for staff, this would make perfect storage/working facility for city or city fringe business. Only five minutes approx walk to Green Square train station.

- Prime location
- High Ceilings
- 5 minutes to train station
- Clear span
- 3 Phase power
- Easy loading

6 🚘

**Price** : \$388,200 p.a. Net (exGST)

Building Size: 1294 sqm

View : https://www.cityalliance.com.au/lease/ns