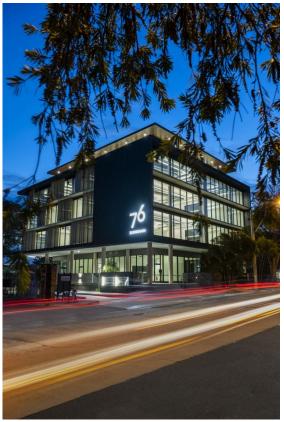

## Level 2/2.07/76A Edinburgh Road Marrickville NSW

Unique Free-standing Commercial Building

- \* New Hi-Tech Work Space.
- \* Five (5) level building with extensive district and city views.
- \* Two (2) passenger lifts servicing all levels.
- \* Polished concrete floors with exposed ceiling and services.
- \* High ceilings throughout with kitchenette in all suites.
- \* Generous landscaped grounds including podium planters.
- \* End of trip amenities (bike racks, showers, lockers).
- \* North facing building with an abundance of natural light.
- \* Provision for Electric Vehicle (EV) charging.
- \* Solar Panels on rooftop for reduced electrical costs.
- \* Secure on-site parking spaces including security basement car-parking.
- \* 5 Star NABERS rating.