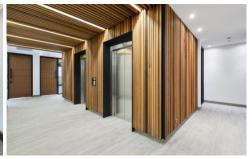

## Level 2/2.07/76A Edinburgh Road Marrickville NSW

Unique Free-standing Commercial Building

- \* New Hi-Tech Work Space.
- \* Five (5) level building with extensive district and city views.
- \* Two (2) passenger lifts servicing all levels.
- \* Polished concrete floors with exposed ceiling and services.
- \* High ceilings throughout with kitchenette in all suites.
- \* Generous landscaped grounds including podium planters.
- \* End of trip amenities (bike racks, showers, lockers).
- \* North facing building with an abundance of natural light.
- \* Provision for Electric Vehicle (EV) charging.
- \* Solar Panels on rooftop for reduced electrical costs.
- \* Secure on-site parking spaces including security basement car-parking.
- \* 5 Star NABERS rating.