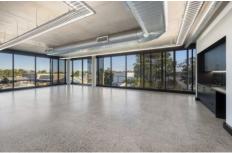

## Level 2/2.07/76A Edinburgh Road Marrickville NSW

Unique Free-standing Commercial Building

- \* New Hi-Tech Work Space.
- \* Five (5) level building with extensive district and city views.
- \* Two (2) passenger lifts servicing all levels.
- \* Polished concrete floors with exposed ceiling and services.
- \* High ceilings throughout with kitchenette in all suites.
- \* Generous landscaped grounds including podium planters.
- \* End of trip amenities (bike racks, showers, lockers).
- \* North facing building with an abundance of natural light.
- \* Provision for Electric Vehicle (EV) charging.
- \* Solar Panels on rooftop for reduced electrical costs.
- \* Secure on-site parking spaces including security basement car-parking.
- \* 5 Star NABERS rating.