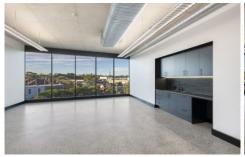

## Level 2/2.07/76A Edinburgh Road Marrickville NSW

Unique Free-standing Commercial Building

- \* New Hi-Tech Work Space.
- \* Five (5) level building with extensive district and city views.
- \* Two (2) passenger lifts servicing all levels.
- \* Polished concrete floors with exposed ceiling and services.
- \* High ceilings throughout with kitchenette in all suites.
- \* Generous landscaped grounds including podium planters.
- \* End of trip amenities (bike racks, showers, lockers).
- \* North facing building with an abundance of natural light.
- \* Provision for Electric Vehicle (EV) charging.
- \* Solar Panels on rooftop for reduced electrical costs.
- \* Secure on-site parking spaces including security basement car-parking.
- \* 5 Star NABERS rating.