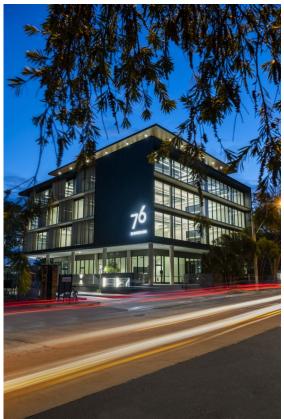

## Level 1/1.02/76A Edinburgh Road Marrickville NSW

Unique Free-standing Commercial Building

- \* New Hi-Tech Work Space.
- \* Five (5) level building with extensive district and city views.
- \* Two (2) passenger lifts servicing all levels.
- \* Polished concrete floors with exposed ceiling and services.
- \* High ceilings throughout with kitchenette in all suites.
- \* Generous landscaped grounds including podium planters.
- \* End of trip amenities (bike racks, showers, lockers).
- \* North facing building with an abundance of natural light.
- \* Provision for Electric Vehicle (EV) charging.
- \* Solar Panels on rooftop for reduced electrical costs.
- \* Secure on-site parking spaces including security basement car-parking.
- \* 5 Star NABERS rating.