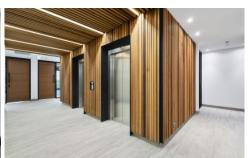

## Level 1/1.02/76A Edinburgh Road Marrickville NSW

Unique Free-standing Commercial Building

- \* New Hi-Tech Work Space.
- \* Five (5) level building with extensive district and city views.
- \* Two (2) passenger lifts servicing all levels.
- \* Polished concrete floors with exposed ceiling and services.
- \* High ceilings throughout with kitchenette in all suites.
- \* Generous landscaped grounds including podium planters.
- \* End of trip amenities (bike racks, showers, lockers).
- \* North facing building with an abundance of natural light.
- \* Provision for Electric Vehicle (EV) charging.
- \* Solar Panels on rooftop for reduced electrical costs.
- \* Secure on-site parking spaces including security basement car-parking.
- \* 5 Star NABERS rating.