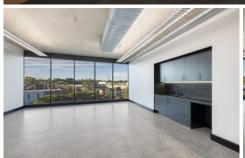

## Level 1/1.02/76A Edinburgh Road Marrickville NSW

Unique Free-standing Commercial Building

- \* New Hi-Tech Work Space.
- \* Five (5) level building with extensive district and city views.
- \* Two (2) passenger lifts servicing all levels.
- \* Polished concrete floors with exposed ceiling and services.
- \* High ceilings throughout with kitchenette in all suites.
- \* Generous landscaped grounds including podium planters.
- \* End of trip amenities (bike racks, showers, lockers).
- \* North facing building with an abundance of natural light.
- \* Provision for Electric Vehicle (EV) charging.
- \* Solar Panels on rooftop for reduced electrical costs.
- \* Secure on-site parking spaces including security basement car-parking.
- \* 5 Star NABERS rating.