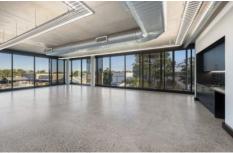

## Level 1/1.02/76A Edinburgh Road Marrickville NSW

Unique Free-standing Commercial Building

- \* New Hi-Tech Work Space.
- \* Five (5) level building with extensive district and city views.
- \* Two (2) passenger lifts servicing all levels.
- \* Polished concrete floors with exposed ceiling and services.
- \* High ceilings throughout with kitchenette in all suites.
- \* Generous landscaped grounds including podium planters.
- \* End of trip amenities (bike racks, showers, lockers).
- \* North facing building with an abundance of natural light.
- \* Provision for Electric Vehicle (EV) charging.
- \* Solar Panels on rooftop for reduced electrical costs.
- \* Secure on-site parking spaces including security basement car-parking.
- \* 5 Star NABERS rating.