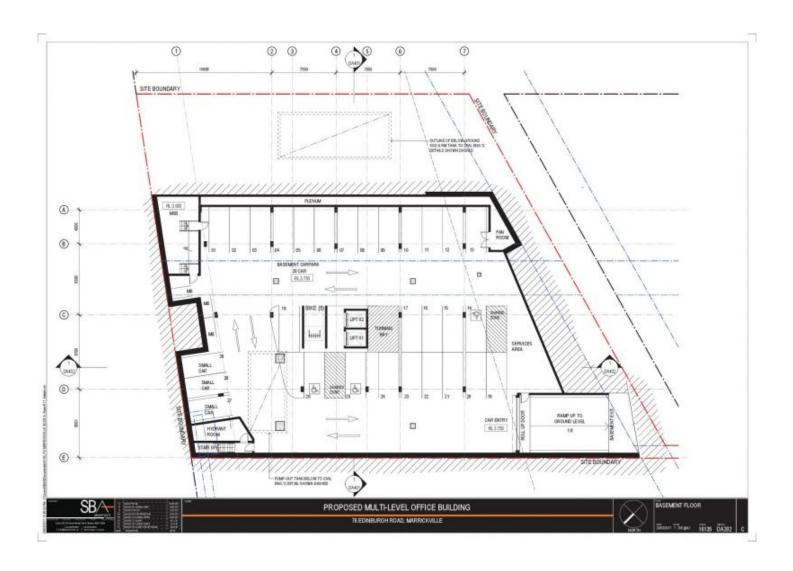

## Level 2/2.06/76A Edinburgh Road Marrickville NSW

Unique Free-standing Commercial Building

- \* New Hi-Tech Work Space
- \* Five (5) level building with extensive district and city views
- \* Two (2) passenger lifts servicing all levels
- \* Polished concrete floors with exposed ceiling and services
- \* High ceilings throughout with kitchenette in all suites
- \* Generous landscaped grounds including podium planters
- \* End of trip amenities (bike racks, showers, lockers)
- \* North facing building with an abundance of natural light
- \* Provision for Electric Vehicle (EV) charging
- \* Solar Panels on rooftop for reduced electrical costs
- \* Secure on-site parking spaces including security basement car-parking
- \* 5 Star NABERS rating