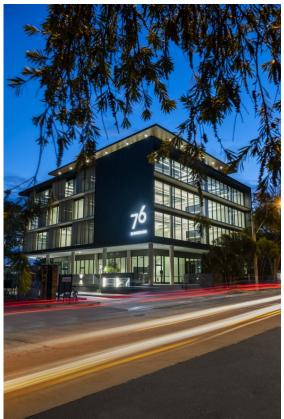

## Level 2/2.06/76A Edinburgh Road Marrickville NSW

Unique Free-standing Commercial Building

- \* New Hi-Tech Work Space
- \* Five (5) level building with extensive district and city views
- \* Two (2) passenger lifts servicing all levels
- \* Polished concrete floors with exposed ceiling and services
- \* High ceilings throughout with kitchenette in all suites
- \* Generous landscaped grounds including podium planters
- \* End of trip amenities (bike racks, showers, lockers)
- \* North facing building with an abundance of natural light
- \* Provision for Electric Vehicle (EV) charging
- \* Solar Panels on rooftop for reduced electrical costs
- \* Secure on-site parking spaces including security basement car-parking
- \* 5 Star NABERS rating