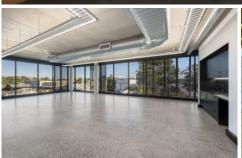

## Level 2/2.06/76A Edinburgh Road Marrickville NSW

Unique Free-standing Commercial Building

- \* New Hi-Tech Work Space
- \* Five (5) level building with extensive district and city views
- \* Two (2) passenger lifts servicing all levels
- \* Polished concrete floors with exposed ceiling and services
- \* High ceilings throughout with kitchenette in all suites
- \* Generous landscaped grounds including podium planters
- \* End of trip amenities (bike racks, showers, lockers)
- \* North facing building with an abundance of natural light
- \* Provision for Electric Vehicle (EV) charging
- \* Solar Panels on rooftop for reduced electrical costs
- \* Secure on-site parking spaces including security basement car-parking
- \* 5 Star NABERS rating