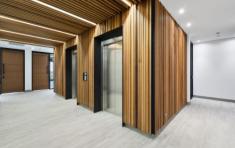

## Level 2/2.06/76A Edinburgh Road Marrickville NSW

Unique Free-standing Commercial Building

- \* New Hi-Tech Work Space
- \* Five (5) level building with extensive district and city views
- \* Two (2) passenger lifts servicing all levels
- \* Polished concrete floors with exposed ceiling and services
- \* High ceilings throughout with kitchenette in all suites
- \* Generous landscaped grounds including podium planters
- \* End of trip amenities (bike racks, showers, lockers)
- \* North facing building with an abundance of natural light
- \* Provision for Electric Vehicle (EV) charging
- \* Solar Panels on rooftop for reduced electrical costs
- \* Secure on-site parking spaces including security basement car-parking
- \* 5 Star NABERS rating