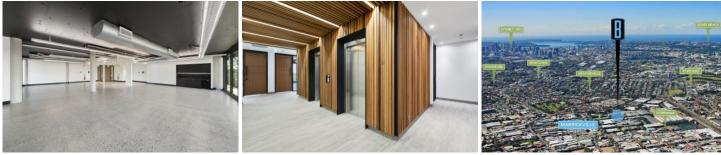

Polished concrete floors with exposed ceiling and services

- \* High ceilings throughout with kitchenette in all suites
- \* Generous landscaped grounds including podium planters
- \* End of trip amenities (bike racks, showers, lockers)
- \* North facing building with an abundance of natural light
- \* Provision for Electric Vehicle (EV) charging
- \* Solar Panels on rooftop for reduced electrical costs
- Secure on-site parking spaces including security
- basement car-parking \* 5 Star NABERS rating