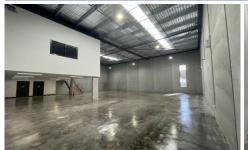

## 49/10-12 Girawah Place Matraville NSW

Unit 49

Warehouse: 328.1sqm Mezzanine Office: 125.9sqm

A quality industrial unit offering functional warehousing with modern office accommodation. Benefits include: wide driveways, undercover dedicated parking and easy access around the estate.

- \* Clear span warehouse with 6.5m to 7m high ceilings
- \* 5m wide x 5m high motorised roller shutter door
- \* Quality mezzanine air-conditioned & carpeted offices
- \* Individual bathroom with shower facility
- \* Kitchenette facilities
- \* On-title undercover car-parking
- \* CCTV Security Cameras and Alarm Systems installed
- \* NBN high speed internet connection