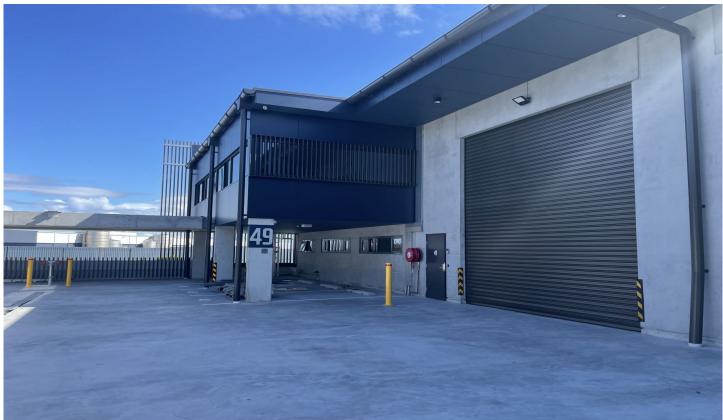

## 49/10-12 Girawah Place Matraville NSW

Unit 49

Warehouse: 328.1sqm Mezzanine Office: 125.9sqm

A quality industrial unit offering functional warehousing with modern office accommodation. Benefits include: wide driveways, undercover dedicated parking and easy access around the estate.

- \* Clear span warehouse with 6.5m to 7m high ceilings
- \* 5m wide x 5m high motorised roller shutter door
- \* Quality mezzanine air-conditioned & carpeted offices
- \* Individual bathroom with shower facility
- \* Kitchenette facilities
- \* On-title undercover car-parking
- \* CCTV Security Cameras and Alarm Systems installed
- \* NBN high speed internet connection