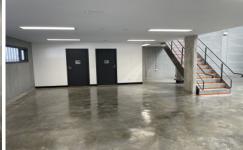

## 49/10-12 Girawah Place Matraville NSW

Unit 49

Warehouse: 328.1sqm Mezzanine Office: 125.9sqm

A quality industrial unit offering functional warehousing with modern office accommodation. Benefits include: wide driveways, undercover dedicated parking and easy access around the estate.

- \* Clear span warehouse with 6.5m to 7m high ceilings
- \* 5m wide x 5m high motorised roller shutter door
- \* Quality mezzanine air-conditioned & carpeted offices
- \* Individual bathroom with shower facility
- \* Kitchenette facilities
- \* On-title undercover car-parking
- \* CCTV Security Cameras and Alarm Systems installed
- \* NBN high speed internet connection