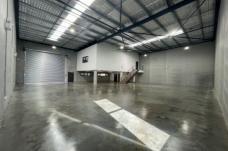

## 49/10-12 Girawah Place Matraville NSW

Unit 49

Warehouse: 328.1sqm Mezzanine Office: 125.9sqm

A quality industrial unit offering functional warehousing with modern office accommodation. Benefits include: wide driveways, undercover dedicated parking and easy access around the estate.

- \* Clear span warehouse with 6.5m to 7m high ceilings
- \* 5m wide x 5m high motorised roller shutter door
- \* Quality mezzanine air-conditioned & carpeted offices
- \* Individual bathroom with shower facility
- \* Kitchenette facilities
- \* On-title undercover car-parking
- \* CCTV Security Cameras and Alarm Systems installed
- \* NBN high speed internet connection