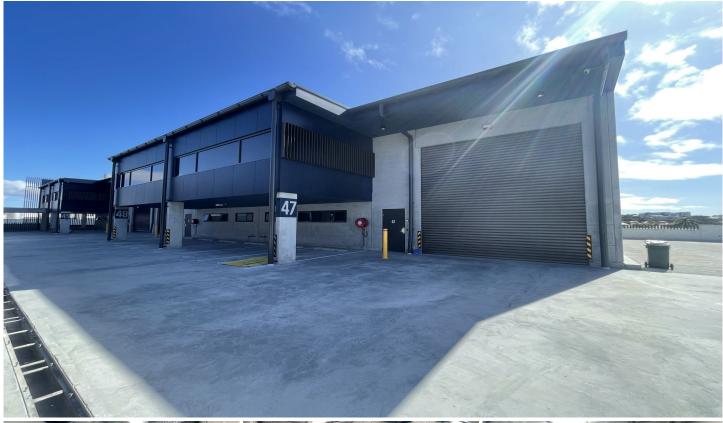

## 47/10-12 Girawah Place Matraville NSW

Unit 47 - Ready for Occupation Warehouse: 263.5sqm Mezzanine Office: 83.6sqm

A quality industrial unit offering functional warehousing with modern office accommodation. Benefits include: wide driveways, undercover dedicated parking and easy access around the estate.

- \* Clear span warehouse with 6.5m to 7m high ceilings.
- \* 5m wide x 5m high motorised roller shutter door.
- \* Quality mezzanine air-conditioned & carpeted offices.
- \* Individual bathroom with shower facility.
- \* Kitchenette facilities.
- \* On-title undercover car-parking.
- \* CCTV Security Cameras and Alarm Systems installed.
- \* NBN high speed internet connection.