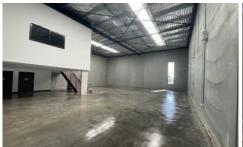

## 47/10-12 Girawah Place Matraville NSW

Unit 47 - Ready for Occupation Warehouse: 263.5sqm Mezzanine Office: 83.6sqm

A quality industrial unit offering functional warehousing with modern office accommodation. Benefits include: wide driveways, undercover dedicated parking and easy access around the estate.

- \* Clear span warehouse with 6.5m to 7m high ceilings.
- \* 5m wide x 5m high motorised roller shutter door.
- \* Quality mezzanine air-conditioned & carpeted offices.
- \* Individual bathroom with shower facility.
- \* Kitchenette facilities.
- \* On-title undercover car-parking.
- \* CCTV Security Cameras and Alarm Systems installed.
- \* NBN high speed internet connection.