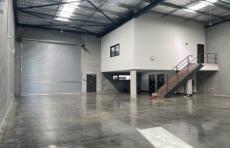

## 47/10-12 Girawah Place Matraville NSW

Unit 47 - Ready for Occupation Warehouse: 263.5sqm Mezzanine Office: 83.6sqm

A quality industrial unit offering functional warehousing with modern office accommodation. Benefits include: wide driveways, undercover dedicated parking and easy access around the estate.

- \* Clear span warehouse with 6.5m to 7m high ceilings.
- \* 5m wide x 5m high motorised roller shutter door.
- \* Quality mezzanine air-conditioned & carpeted offices.
- \* Individual bathroom with shower facility.
- \* Kitchenette facilities.
- \* On-title undercover car-parking.
- \* CCTV Security Cameras and Alarm Systems installed.
- \* NBN high speed internet connection.