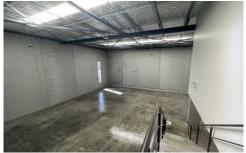

## 47/10-12 Girawah Place Matraville NSW

Unit 47 - Ready for Occupation Warehouse: 263.5sqm Mezzanine Office: 83.6sqm

A quality industrial unit offering functional warehousing with modern office accommodation. Benefits include: wide driveways, undercover dedicated parking and easy access around the estate.

- \* Clear span warehouse with 6.5m to 7m high ceilings.
- \* 5m wide x 5m high motorised roller shutter door.
- \* Quality mezzanine air-conditioned & carpeted offices.
- \* Individual bathroom with shower facility.
- \* Kitchenette facilities.
- \* On-title undercover car-parking.
- \* CCTV Security Cameras and Alarm Systems installed.
- \* NBN high speed internet connection.