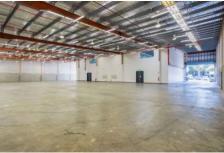

## 2 & 3/5-15 Epsom Road Rosebery NSW

- ~ Total Area 2,686sqm
- ~ Ground Floor Warehouse: 1,422sqm
- ~ Ground Floor Office/Showroom: 545sqm
- ~ First Floor Office: 720sqm
- ~ Can be split into two units of 1,345sqm (7,11sqm warehouse, 630sqm office)
- ~ Main road exposure with exceptional signage opportunities (STCA)
- ~ Container height roller door access
- ~ Clear-span warehouse
- ~ Existing ground floor showroom area
- ~ First floor office flooded with natural light
- ~ On-site car parking for 24 cars
- ~ Dual driveway access
- ~ Access for 20 foot and 40 foot containers
- ~ Green Square train station 550m