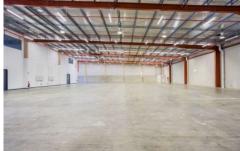

## 2 & 3/5-15 Epsom Road Rosebery NSW

- ~ Total Area 2,686sqm
- ~ Ground Floor Warehouse: 1,422sqm
- ~ Ground Floor Office/Showroom: 545sqm
- ~ First Floor Office: 720sqm
- ~ Can be split into two units of 1,345sqm (7,11sqm warehouse, 630sqm office)
- ~ Main road exposure with exceptional signage opportunities (STCA)
- ~ Container height roller door access
- ~ Clear-span warehouse
- ~ Existing ground floor showroom area
- ~ First floor office flooded with natural light
- ~ On-site car parking for 24 cars
- ~ Dual driveway access
- ~ Access for 20 foot and 40 foot containers
- ~ Green Square train station 550m