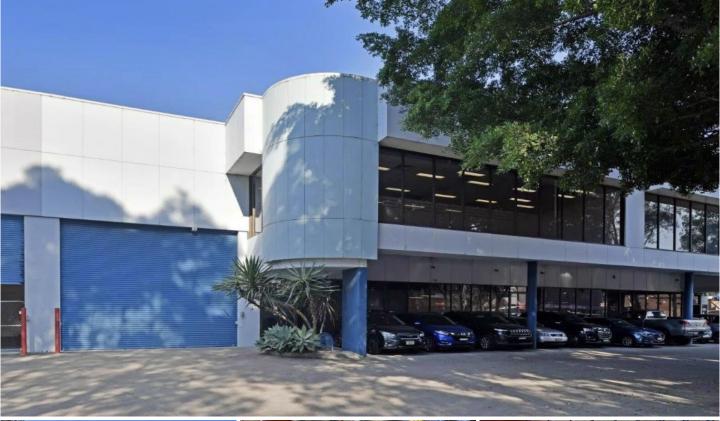

## 2 & 3/5-15 Epsom Road Rosebery NSW

- ~ Total Area 2,686sqm
- ~ Ground Floor Warehouse: 1,422sqm
- ~ Ground Floor Office/Showroom: 545sqm
- ~ First Floor Office: 720sqm
- ~ Can be split into two units of 1,345sqm (7,11sqm warehouse, 630sqm office)
- ~ Main road exposure with exceptional signage opportunities (STCA)
- ~ Container height roller door access
- ~ Clear-span warehouse
- ~ Existing ground floor showroom area
- ~ First floor office flooded with natural light
- ~ On-site car parking for 24 cars
- ~ Dual driveway access
- ~ Access for 20 foot and 40 foot containers
- ~ Green Square train station 550m