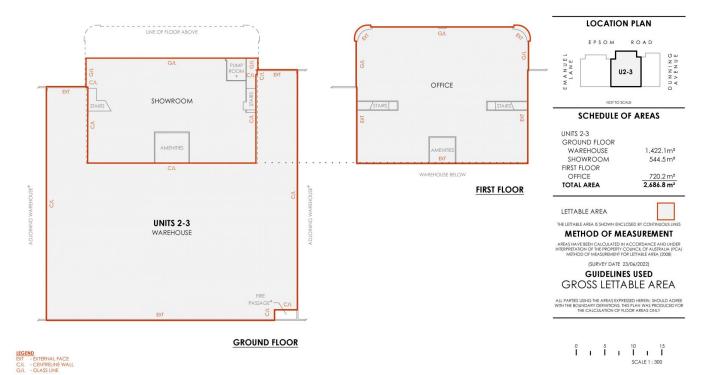

## 2 & 3/5-15 Epsom Road Rosebery NSW

- ~ Total Area 2,686sqm
- ~ Ground Floor Warehouse: 1,422sqm
- ~ Ground Floor Office/Showroom: 545sqm
- ~ First Floor Office: 720sqm
- ~ Can be split into two units of 1,345sqm (7,11sqm warehouse, 630sqm office)
- ~ Main road exposure with exceptional signage opportunities (STCA)
- ~ Container height roller door access
- ~ Clear-span warehouse
- ~ Existing ground floor showroom area
- ~ First floor office flooded with natural light
- ~ On-site car parking for 24 cars
- ~ Dual driveway access
- ~ Access for 20 foot and 40 foot containers
- ~ Green Square train station 550m