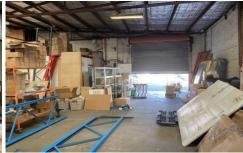

## 3/1545 Botany Road Botany NSW

- $\sim$  Lease Term 2 years with 6 month demolition clause after 12 months.
- ~ Factory / Warehouse approx. 447sqm
- ~ Clear span high clearance warehouse
- ~ Roller shutter access
- ~ Large common area driveways

Located at the rear of the complex, the premises is serviced by a large roller shutter door access with medium height ceilings, good power and office. Space is ideal for a small to medium warehouse tenant use