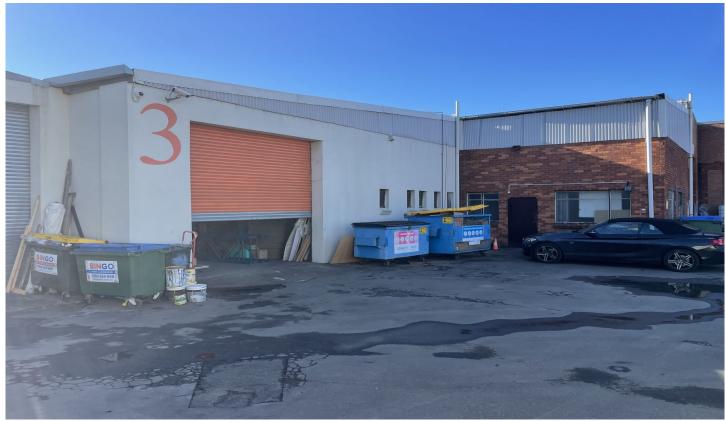

## 3/1545 Botany Road Botany NSW

- $\sim$  Lease Term 2 years with 6 month demolition clause after 12 months.
- ~ Factory / Warehouse approx. 447sqm
- ~ Clear span high clearance warehouse
- ~ Roller shutter access
- ~ Large common area driveways

Located at the rear of the complex, the premises is serviced by a large roller shutter door access with medium height ceilings, good power and office. Space is ideal for a small to medium warehouse tenant use