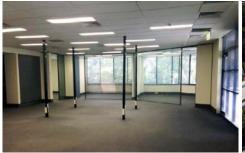

## Level 1/12 Lord Street Botany NSW

Fitted out office space in a premier spot of Lakes Business Park.

Fully carpeted and air-conditioned and own amenities.

Size: 477sqm

Car Spaces (nil rental): 6

This estate offers occupants a fully licensed on-site cafe and catering, functions and training facilities, abundant parking, A-grade office, 24 hour security and all set amongst a tranquil lakeside environment with beautifully landscaped grounds.