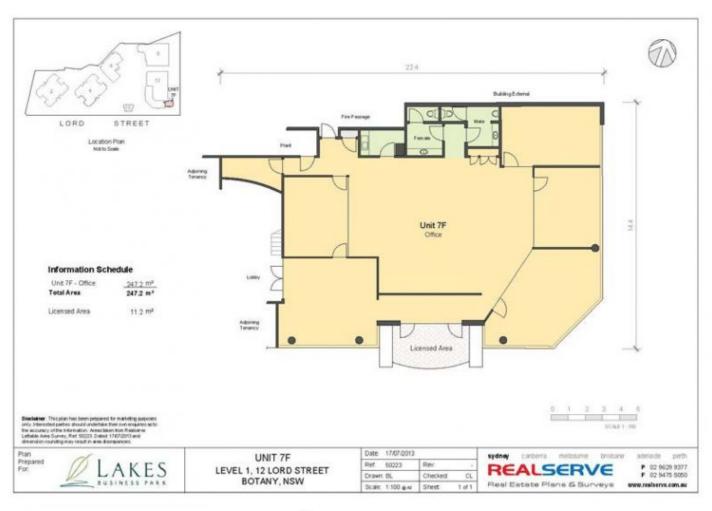

## Level 1/12 Lord Street Botany NSW

Fitted out office space in a premier spot of Lakes Business Park.

Fully carpeted and air-conditioned and own amenities.

Size: 477sqm

Car Spaces (nil rental): 6

This estate offers occupants a fully licensed on-site cafe and catering, functions and training facilities, abundant parking, A-grade office, 24 hour security and all set amongst a tranquil lakeside environment with beautifully landscaped grounds.