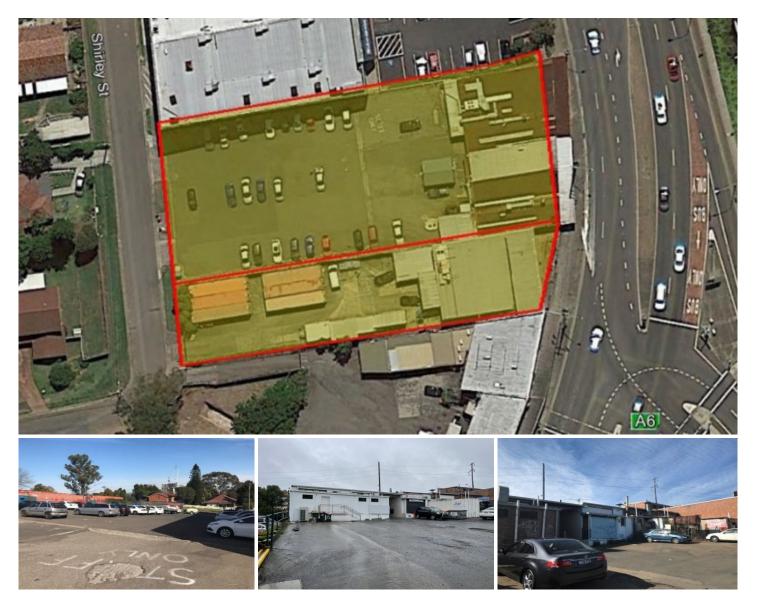

## 287-291 Pennant Hills Road Carlingford NSW

Located at the top of Mobbs Hill and being one of the highest point in the Sydney Basin this site offers the potential for great district views.

- Total Land Size: 3,700sqm (approx).
- Flexible E1 Local Centre Zoning, permits shop top housing, retail, hospitality & medical uses.
- FRS 2.3:1
- Height Limit 28 meters.
- Pennant Hills Road Frontage approx. 46.4 meters.
- Shirley Street Frontage approx. 46.9 meters.

The Subject property comprises two contiguous lots forming a near regular shaped site with dual street frontage. The site is improved with various retail strip shops plus bitumen sealed car park.

- ~ 287 Pennant Hills Rd Lot 2 / DP 206509
- ~ 289-291 Pennant Hills Rd Lot 1 to Lot 6 / DP 231810 Agents Interest declared.

| Price                | : EOI        |
|----------------------|--------------|
| <b>Building Size</b> | : 800 sqm    |
| Land Size            | : 3700 sqm   |
| View                 | : https://ww |

- : https://www.cityalliance.com.au/sale/ns w/northern-suburbs/carlingford/commerc ial/development/6960925