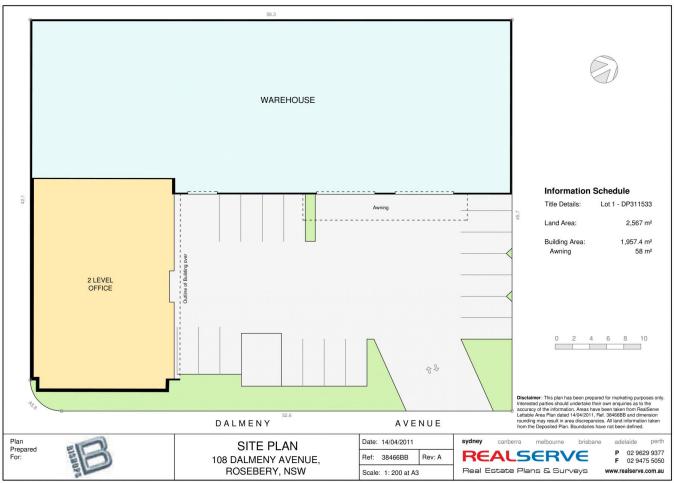

The property is 100m from the corner of Epsom Rd and Dalmeny Ave, Rosebery, offering immediate access to the eastern Distributor and M5 East. Minutes to the CBD, Airport and Port Botany. Warehouse: 1,113.8sqm Ground Floor Office: 413sqm First Floor Office: 430.6sqm

## Price

Building Size : 1957.4 sqm View

: \$285/sqm (exGST)

: https://www.cityalliance.com.au/lease/ns w/eastern-suburbs/rosebery/commercial /industrial/6957108