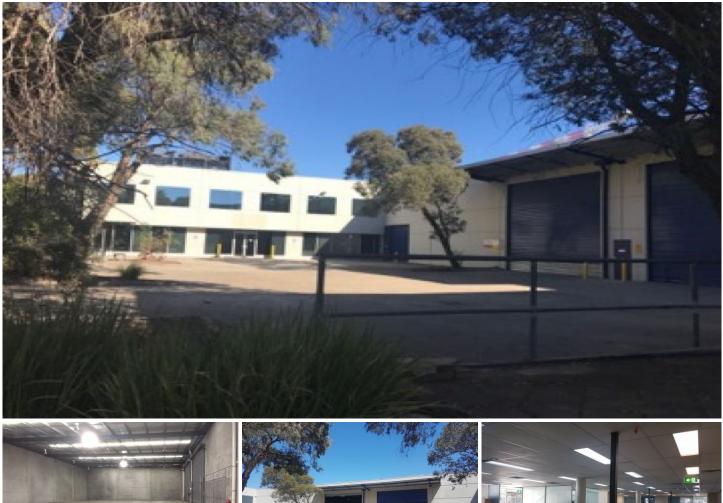

## **108 Dalmeny Avenue Rosebery NSW**

18 🖨

3 year lease term offered.

This property offers first class office accommodation over two levels. air-conditioned, carpeted and amenities provided on both levels. The clear span warehouse has a minimum clearance of 7m and is accessed via two container height roller shutter doors covered by a 58sqm awning.

The property is 100m from the corner of Epsom Rd and Dalmeny Ave, Rosebery, offering immediate access to the eastern Distributor and M5 East. Minutes to the CBD, Airport and Port Botany. Warehouse: 1,113.8sqm Ground Floor Office: 413sqm First Floor Office: 430.6sqm