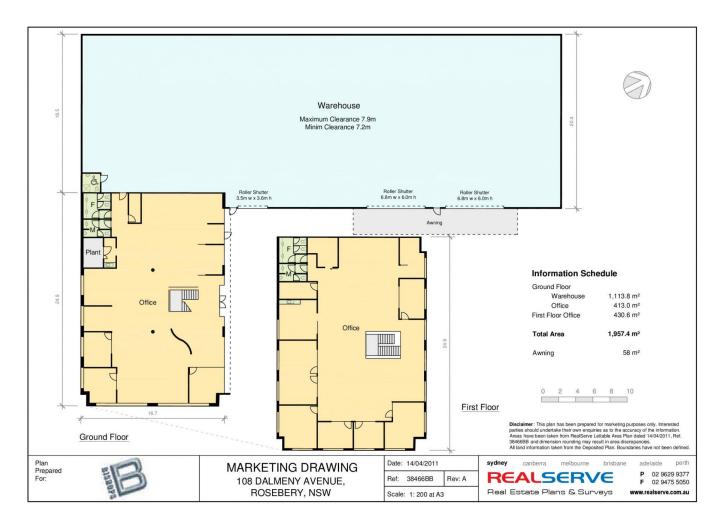

## **108 Dalmeny Avenue Rosebery NSW**

18 🖨

3 year lease term offered.

This property offers first class office accommodation over two levels. air-conditioned, carpeted and amenities provided on both levels. The clear span warehouse has a minimum clearance of 7m and is accessed via two container height roller shutter doors covered by a 58sqm awning.

The property is 100m from the corner of Epsom Rd and Dalmeny Ave, Rosebery, offering immediate access to the eastern Distributor and M5 East. Minutes to the CBD, Airport and Port Botany. Warehouse: 1,113.8sqm Ground Floor Office: 413sqm First Floor Office: 430.6sqm

## Price

Building Size : 1957.4 sqm View

: \$285/sqm (exGST)

: https://www.cityalliance.com.au/lease/ns w/eastern-suburbs/rosebery/commercial /industrial/6957108