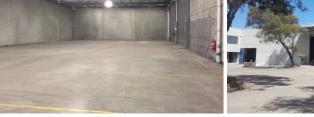

## **108 Dalmeny Avenue Rosebery NSW**

18 🖨

3 year lease term offered.

This property offers first class office accommodation over two levels. air-conditioned, carpeted and amenities provided on both levels. The clear span warehouse has a minimum clearance of 7m and is accessed via two container height roller shutter doors covered by a 58sqm awning.

The property is 100m from the corner of Epsom Rd and Dalmeny Ave, Rosebery, offering immediate access to the eastern Distributor and M5 East. Minutes to the CBD, Airport and Port Botany. Warehouse: 1,113.8sqm Ground Floor Office: 413sqm First Floor Office: 430.6sqm