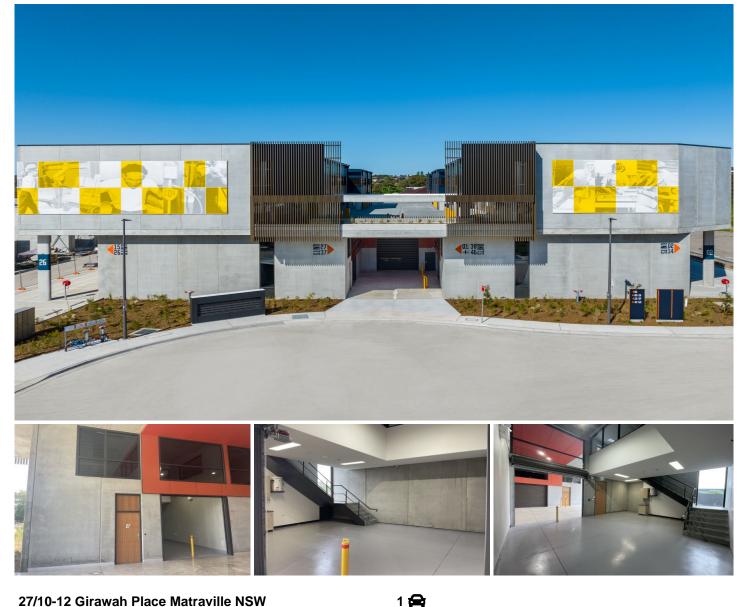

## 27/10-12 Girawah Place Matraville NSW

Ready to Occupy Unit 27 Warehouse: 49.3sqm Mezzanine Office: 44.6sqm

A quality industrial unit offering functional warehousing with modern office accommodation. Benefits include: wide driveways, undercover dedicated parking and easy access around the estate.

- \* Up to 6.45m high ceilings
- \* 3m wide x 2.85m high motorised roller shutter door
- \* Awning over roller shutters providing all weather loading
- \* Quality mezzanine air-conditioned & carpeted offices
- \* Kitchenette facilities
- \* On-title undercover car-parking
- \* CCTV Security cameras and alarm system
- \* NBN high speed internet connection

## Building Size : 93.9 sqm

View

: https://www.cityalliance.com.au/lease/ns w/eastern-suburbs/matraville/commercia l/industrial/6945722