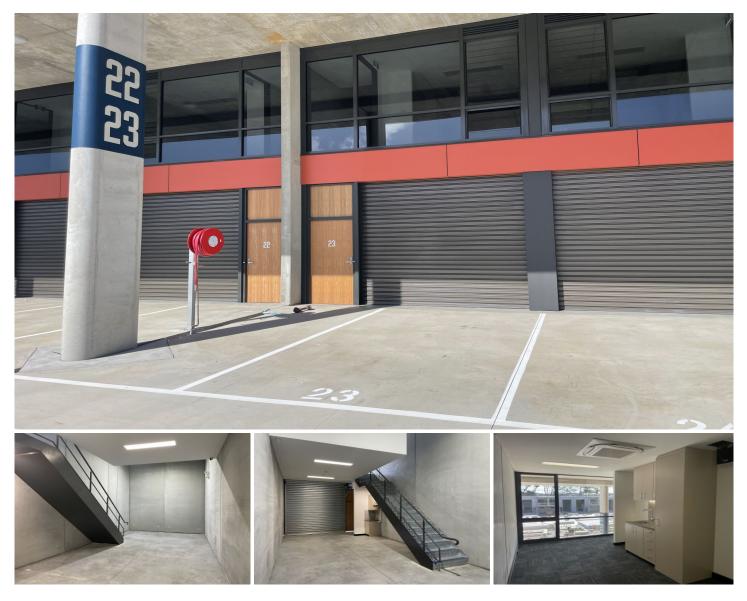

23/10-12 Girawah Place Botany NSW

1 🛱

Warehouse: 50.9sqm Mezzanine Office: 23.9sqm

A quality industrial unit offering functional warehousing with modern office accommodation. Benefits include: wide driveways, undercover dedicated parking and easy access around the estate.

- \* Up to 6.45m high ceilings.
- \* 3m wide x 2.85m high motorised roller shutter door.
- \* Awning over roller shutters providing all weather loading.
- \* Quality mezzanine air-conditioned & carpeted offices plus operable window louvers.
- \* Kitchenette facilities.
- \* On-title undercover car-parking.
- \* CCTV Security cameras and alarm system installed.
- \* NBN high speed internet connection.