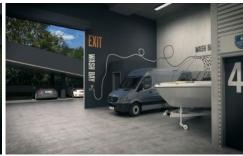

- \* Up to 6.45m high ceilings.
- \* 3m wide x 2.85m high motorised roller shutter door.
- \* Awning over roller shutters providing all weather loading.
- \* Quality mezzanine air-conditioned & carpeted offices.
- \* Kitchenette facilities.
- \* On-title undercover car-parking.
- \* CCTV Security cameras and alarm system.
- \* NBN high speed internet connection.