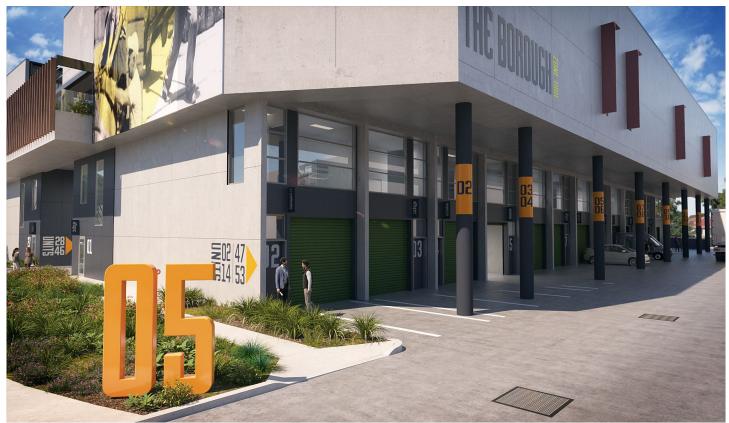

## 20/10-12 Girawah Place Matraville NSW

Unit 20

Warehouse: 50.9sqm Mezzanine Office: 23.9sqm

A quality industrial unit offering functional warehousing with modern office accommodation. Benefits include: wide driveways, undercover dedicated parking and easy access around the estate.

- \* Up to 6.45m high ceilings.
- \* 3m wide x 2.85m high motorised roller shutter door.
- \* Awning over roller shutters providing all weather loading.
- \* Quality mezzanine air-conditioned & carpeted offices.
- \* Kitchenette facilities.
- \* On-title undercover car-parking.
- \* CCTV Security cameras and alarm system.
- \* NBN high speed internet connection.