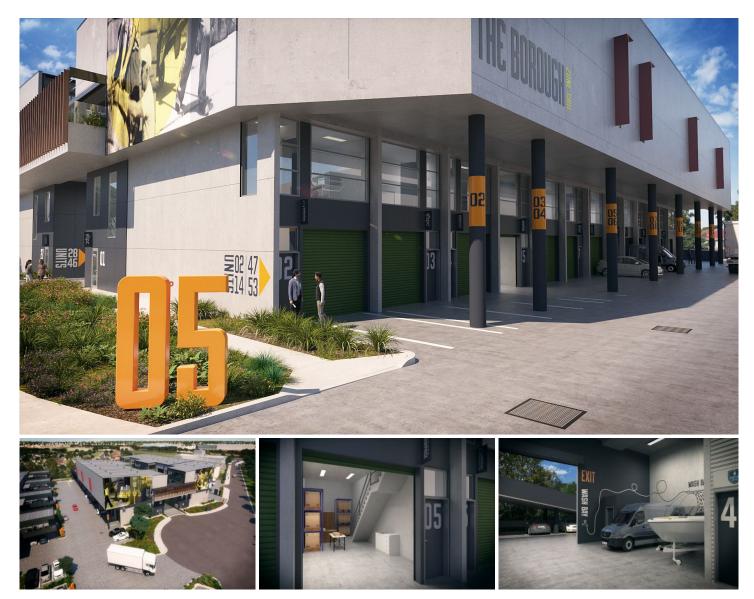

6/10-12 Girawah Place Matraville NSW

1 😭

Estimated Completion June 2022

Unit 6 Warehouse: 50.9sqm Mezzanine Office: 23.9sqm

A quality industrial unit offering functional warehousing with modern office accommodation. Benefits include: wide driveways, undercover dedicated parking and easy access around the estate.

\* Up to 6.45m high ceilings.

- \* 3m wide x 2.85m high motorised roller shutter door.
- \* Awning over roller shutters providing all weather loading.
- \* Quality mezzanine air-conditioned & carpeted offices.
- \* Kitchenette facilities.
- \* On-title undercover car-parking.
- \* CCTV Security Cameras.

## Building Size : 74.8 sqm

View

: https://www.cityalliance.com.au/lease/ns w/eastern-suburbs/matraville/commercia l/industrial/6945677