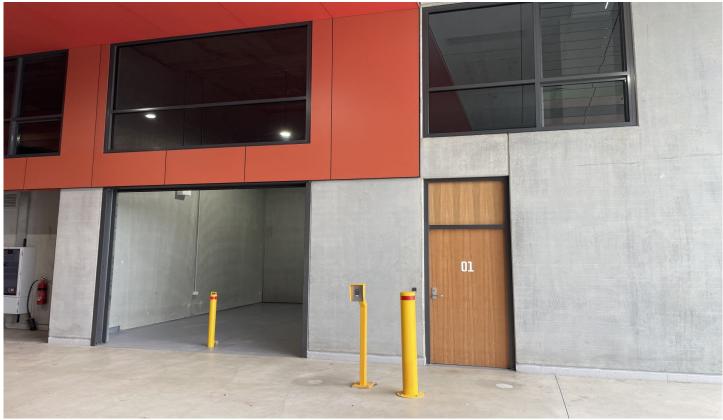

## 1/10-12 Girawah Place Matraville NSW

Unit 1 - Ready to Occupy Warehouse: 57.3sqm Mezzanine Office: 26.1sqm

A quality industrial unit offering functional warehousing with modern office accommodation. Benefits include: wide driveways, undercover dedicated parking and easy access around the estate.

- \* Up to 6.45m high ceilings.
- \* 3m wide x 2.85m high motorised roller shutter door.
- \* Awning over roller shutters providing all weather loading.
- \* Quality mezzanine air-conditioned & carpeted offices.
- \* Kitchenette facilities.
- \* On-title undercover car-parking.
- \* CCTV Security Cameras.
- \* NBN high speed internet connection.