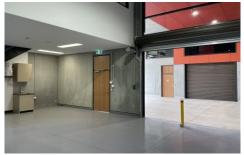

## 1/10-12 Girawah Place Matraville NSW

Unit 1 - Ready to Occupy Warehouse: 57.3sqm Mezzanine Office: 26.1sqm

A quality industrial unit offering functional warehousing with modern office accommodation. Benefits include: wide driveways, undercover dedicated parking and easy access around the estate.

- \* Up to 6.45m high ceilings.
- \* 3m wide x 2.85m high motorised roller shutter door.
- \* Awning over roller shutters providing all weather loading.
- \* Quality mezzanine air-conditioned & carpeted offices.
- \* Kitchenette facilities.
- \* On-title undercover car-parking.
- \* CCTV Security Cameras.
- \* NBN high speed internet connection.