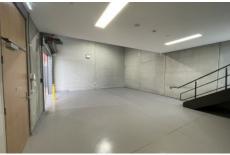

## 1/10-12 Girawah Place Matraville NSW

Unit 1 - Ready to Occupy Warehouse: 57.3sqm Mezzanine Office: 26.1sqm

A quality industrial unit offering functional warehousing with modern office accommodation. Benefits include: wide driveways, undercover dedicated parking and easy access around the estate.

- \* Up to 6.45m high ceilings.
- \* 3m wide x 2.85m high motorised roller shutter door.
- \* Awning over roller shutters providing all weather loading.
- \* Quality mezzanine air-conditioned & carpeted offices.
- \* Kitchenette facilities.
- \* On-title undercover car-parking.
- \* CCTV Security Cameras.
- \* NBN high speed internet connection.