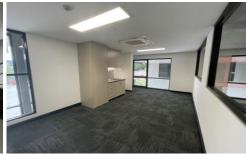

## 1/10-12 Girawah Place Matraville NSW

Unit 1 - Ready to Occupy Warehouse: 57.3sqm Mezzanine Office: 26.1sqm

A quality industrial unit offering functional warehousing with modern office accommodation. Benefits include: wide driveways, undercover dedicated parking and easy access around the estate.

- \* Up to 6.45m high ceilings.
- \* 3m wide x 2.85m high motorised roller shutter door.
- \* Awning over roller shutters providing all weather loading.
- \* Quality mezzanine air-conditioned & carpeted offices.
- \* Kitchenette facilities.
- \* On-title undercover car-parking.
- \* CCTV Security Cameras.
- \* NBN high speed internet connection.