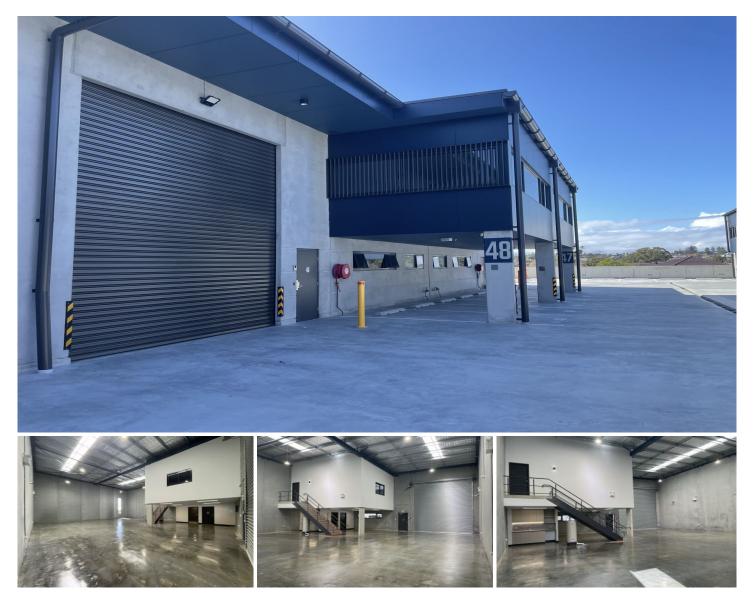

48/10-12 Girawah Place Botany NSW

Unit 48 - Ready for Occupation Warehouse: 261.7sqm Mezzanine Office: 83.6sqm

The Borough Zone 1901, industrial unit offering functional warehousing with modern office accommodation. Benefits include: wide driveways, undercover dedicated parking and easy access around the estate.

- Clear span warehouse with 6.5m to 7m high ceilings \*
- \* 5m wide x 5m high motorised roller shutter door
- \* Quality mezzanine air-conditioned & carpeted office
- \* Individual bathroom with shower
- \* Kitchenette in warehouse and mezzanine office
- On-title undercover car-parking \*
- \* CCTV Security Cameras and Alarm System installed
- \* NBN high speed internet connection
- \* 3 phase power supply