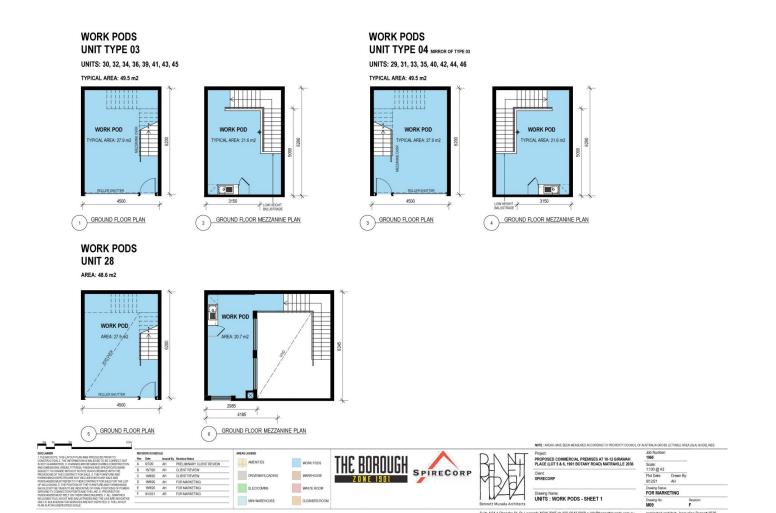

## 10-12 Girawah Place Matraville NSW

Work Pods - Ready for Occupation Ground Floor: 27.9sqm Mezzanine: 21.6sqm

A quality industrial unit offering functional warehousing with walk up mezzanine. Benefits include: wide driveways, undercover loading and easy access around the estate.

- \* 3m wide x 2.85m high motorised roller shutter door
- \* Kitchenette with hot & cold water
- \* CCTV Cameras and Alarm System installed

\* Designated communal loading zone with combined wash bay

These ground level units allow occupants to combine work-space and storage needs in a single modern and functional work cell. Designed on a grid of 4.5m wide by 6m deep to comfortably accommodate a motor vehicle. These

## Price : POA Building Size : 49.5 sqm View : https://www

VIEW

 https://www.cityalliance.com.au/lease/ns w/eastern-suburbs/matraville/commercia l/industrial/6945596