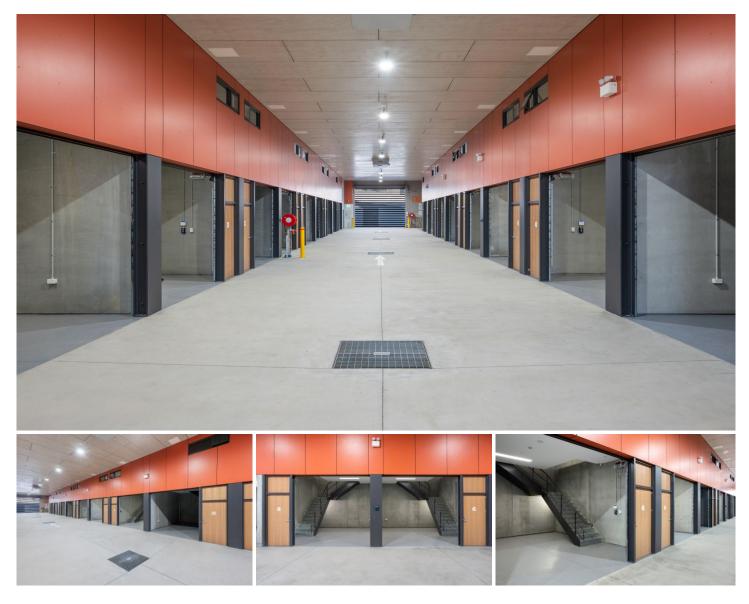

## 10-12 Girawah Place Matraville NSW

Work Pods - Ready for Occupation Ground Floor: 27.9sqm Mezzanine: 21.6sqm

A quality industrial unit offering functional warehousing with walk up mezzanine. Benefits include: wide driveways, undercover loading and easy access around the estate.

- \* 3m wide x 2.85m high motorised roller shutter door
- \* Kitchenette with hot & cold water
- \* CCTV Cameras and Alarm System installed

\* Designated communal loading zone with combined wash bay

These ground level units allow occupants to combine work-space and storage needs in a single modern and functional work cell. Designed on a grid of 4.5m wide by 6m deep to comfortably accommodate a motor vehicle. These