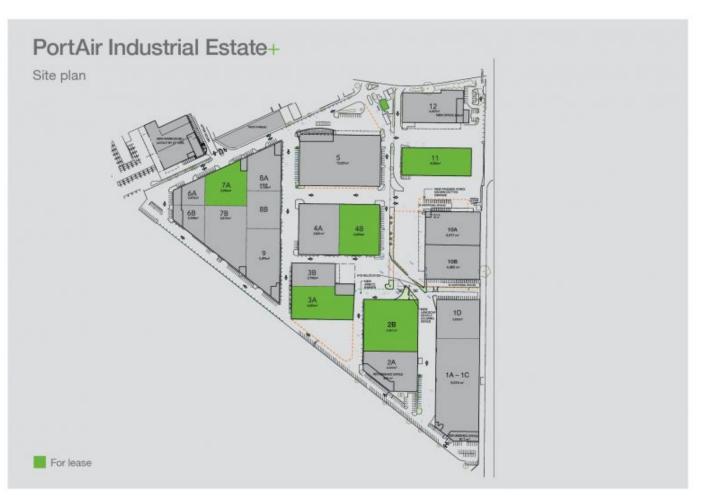

Situated within the Port Air Estate, on the southern side of Hale Street, midway between Port Botany Container Terminal and Sydney Airport