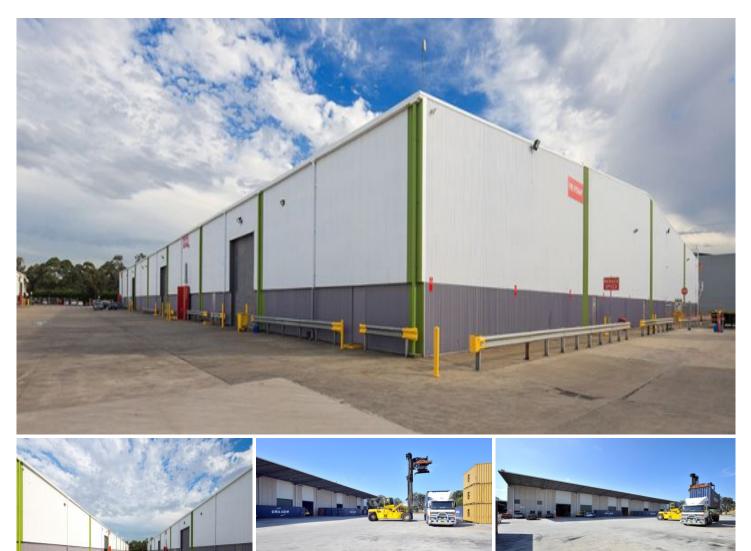

## 4B/1 Hale Street Botany NSW

## Building 4B is approx. 4,502sqm

The property offers freestanding warehouse facilities with additional hardstand for container storage and vehicle access and parking. All pavement areas are heavy duty and suitable for a container forklift.

- ~ 4,302sqm warehouse with 9m 11m clearance
- ~ 200sqm office
- ~ Hardstand area
- ~ Container storage available
- ~ Sprinklers in each building
- ~ On site building supervisor
- ~ High clearance warehouse
- ~ CCTV security system

Situated within the Port Air Estate, on the southern side of Hale Street, midway between Port Botany Container Terminal and Sydney Airport