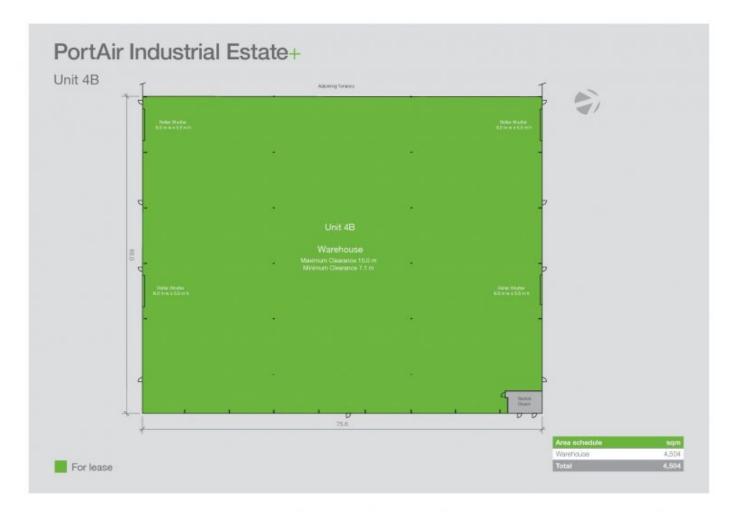

## Building 4B is approx. 4,502sqm

The property offers freestanding warehouse facilities with additional hardstand for container storage and vehicle access and parking. All pavement areas are heavy duty and suitable for a container forklift.

- ~ 4,302sqm warehouse with 9m 11m clearance
- ~ 200sqm office
- ~ Hardstand area
- ~ Container storage available
- ~ Sprinklers in each building
- ~ On site building supervisor
- ~ High clearance warehouse
- ~ CCTV security system

## Price : POA Building Size : 4502 sqm

View

: https://www.cityalliance.com.au/lease/ns w/eastern-suburbs/botany/commercial/in dustrial/6896159