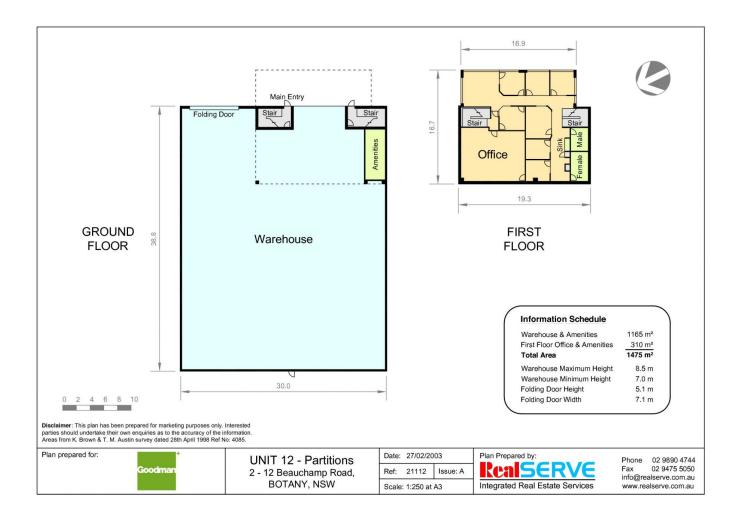

## Available July 2024

Convenient location + excellent access

- + 1,164sqm warehouse and 308sqm office
- + 7-8meter clearance in warehouse
- + Designated container sit down area
- + On-site manager and landscaped estate
- + Close proximity to Port Botany Container Terminal and Sydney Airport
- + Three entry / exit points from the estate
- \* Estimated Outgoings: \$94,208p.a. + GST

| Price                | : POA        |
|----------------------|--------------|
| <b>Building Size</b> | : 1472 sqm   |
| View                 | https://www. |

View

: https://www.cityalliance.com.au/lease/ns w/eastern-suburbs/banksmeadow/comm ercial/industrial/6424100