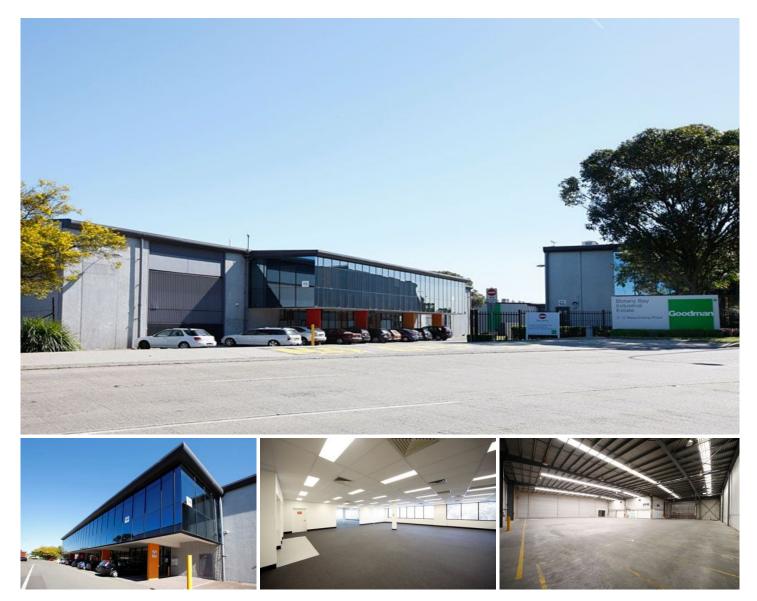

## 12/2-12 Beauchamp Road Banksmeadow NSW

## Available July 2024

Convenient location + excellent access

- + 1,164sqm warehouse and 308sqm office
- + 7-8meter clearance in warehouse
- + Designated container sit down area
- + On-site manager and landscaped estate
- + Close proximity to Port Botany Container Terminal and Sydney Airport
- + Three entry / exit points from the estate
- \* Estimated Outgoings: \$94,208p.a. + GST