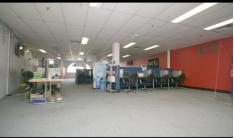

## Level 1/275 Broadway Glebe NSW

- level 1 office 300sqm
- 2 year term, subject to a redevelopment clause after 1 February 2026.
- Located in a character building, this office has good natural light on

two sides and is fitted out with kitchenette and toilet facilities.

- Located at the busy intersection of Broadway & Glebe Point Road,

this office is at the heart of Glebe.

It benefits from:

- ? Coffee shops on Glebe Point Road.
- ? Broadway Shopping Centre 300m to the north.
- ? Window exposure to thousands of passing vehicles.
- ? Public transport at its doorstep.