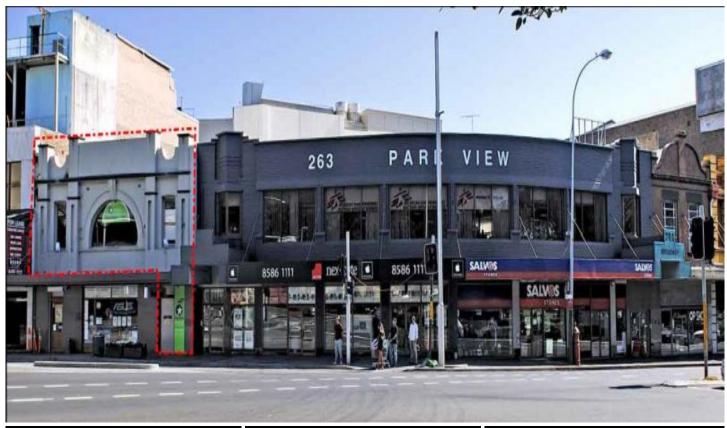

## Level 1/275 Broadway Glebe NSW

- level 1 office 300sqm
- 2 year term, subject to a redevelopment clause after 1 February 2026.
- Located in a character building, this office has good natural light on

two sides and is fitted out with kitchenette and toilet facilities.

- Located at the busy intersection of Broadway & Glebe Point Road,

this office is at the heart of Glebe.

It benefits from:

- ? Coffee shops on Glebe Point Road.
- ? Broadway Shopping Centre 300m to the north.
- ? Window exposure to thousands of passing vehicles.
- ? Public transport at its doorstep.

Price: \$99,500p.a. Gross (exGST)

Building Size: 300 sqm

View : https://www.cityalliance.com.au/lease/ns

w/inner-west/glebe/commercial/offices/6

404674