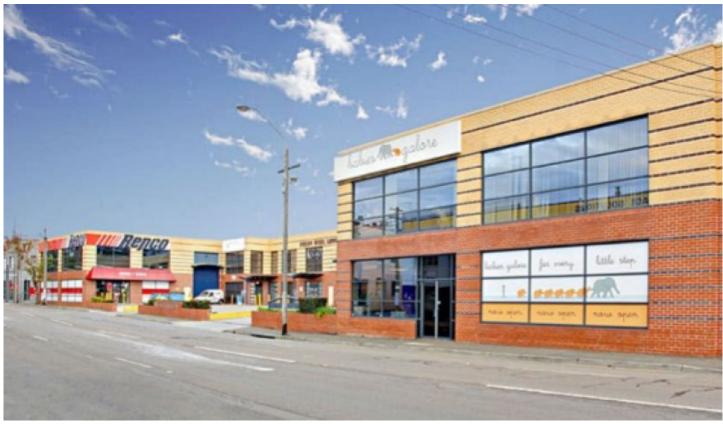

## 5/78-96 Pyrmont Bridge Road Camperdown NSW

3 to 5 year lease term offered. Showroom/retail: 404sqm Mezzanine Office: 178sqm

A modern 3 level industrial/retail showroom building, the property was developed in 1998. Site has a street frontage of nearly 100 metres with on grade parking for 20 car spaces (shared) and a further 30 basement car spaces. The premises is a modern well lit suite Fully air conditioned, the space has been previously used as retail and straight office space.

Approx. 404sqm of ground floor retail/shoowroom space and 178sqm mezzanine office. The suite is fully air-conditioned with good natural light and street exposure.

Fantastic exposure, bulky goods retail complex, located