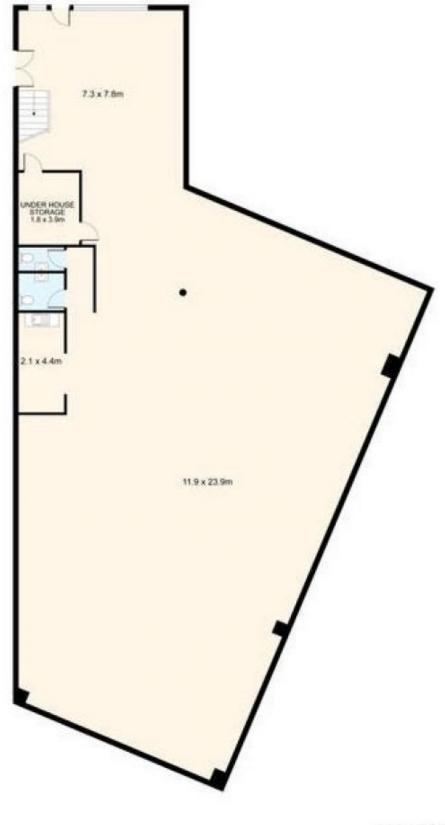

## 5/78-96 Pyrmont Bridge Road Camperdown NSW

3 to 5 year lease term offered. Showroom/retail: 404sqm Mezzanine Office: 178sqm

A modern 3 level industrial/retail showroom building, the property was developed in 1998. Site has a street frontage of nearly 100 metres with on grade parking for 20 car spaces (shared) and a further 30 basement car spaces. The premises is a modern well lit suite Fully air conditioned, the space has been previously used as retail and straight office space.

Approx. 404sqm of ground floor retail/shoowroom space and 178sqm mezzanine office. The suite is fully air-conditioned with good natural light and street exposure.

Fantastic exposure, bulky goods retail complex, located

## 6

Price : \$320/sqm Net (exGST)

Building Size: 582 sqm

**View**: https://www.cityalliance.com.au/lease/ns

w/inner-west/camperdown/commercial/s

howroomsbulky-goods/6404673

0 1 2 2 4 1

INTERNAL AREA: 404 mf

DISCLAIMER: THIS IS FOR ILLUSTRATIVE PURPOSES ONLY. ALL DIMENSIONS ARE APPROXIMATE AND IT DOES NOT CONSTITUTE PART OF ANY LEGAL DOCUMENTS ADDRESS:

5/78-96 PYRMONT BRIDGE ROAD, ANNANDALE