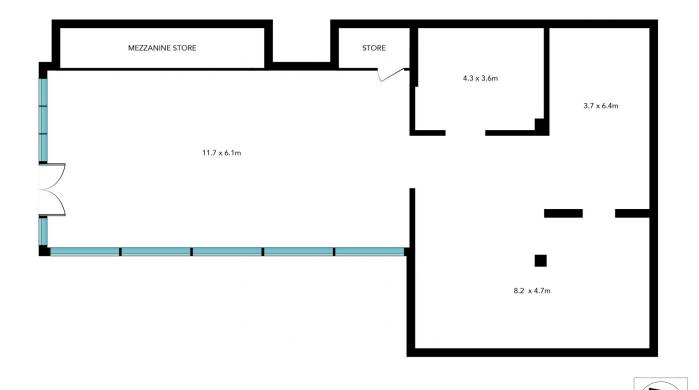

## Unit 16/40-42 O'Riordan Street, Alexandria

1 2 3 4 5

0

Approx Internal Area: 188 sqm

All information in this document has been gathered from various third party sources we believe to be reliable; however, we cannot guarantee its accuracy, and we accept no responsibility and disclaim all liability in respect to any errors, omissions, inaccuracies or misstatements in this document. Prospective purchasers are advised to carry out their own investigations and rely on their own enquiries.