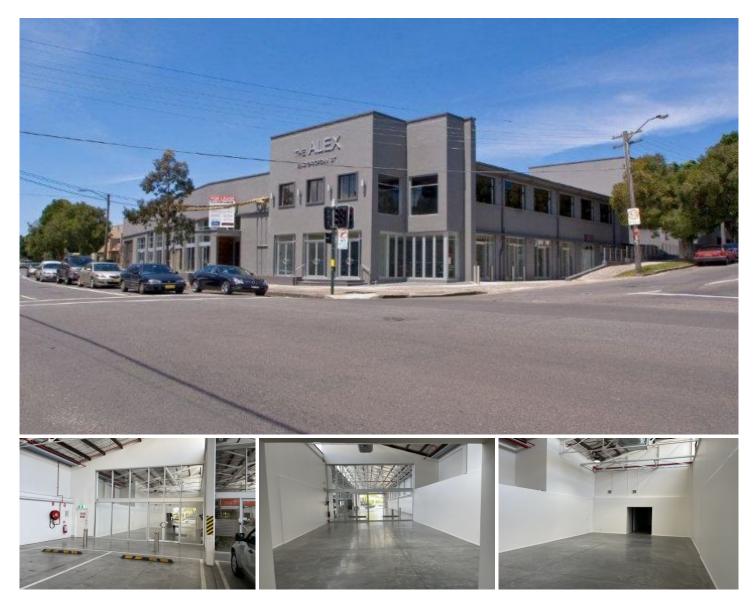

## 16/40 O'Riordan Street Alexandria NSW

~ Lease Term offered until February 2029.

~ Unit 16 consists of 168sqm studio/showroom.

~ Creative warehouse conversion unique space with character and style.

~ Be inspired by light, bright, open spaces featuring exposed beams and polished concrete floors.

~ Prominent high profile position at busy intersection in the heart of Alexandria provides great exposure.

~ Located next door to major retailer Including Domain, Harvey Norman, CoCo Republic, Style At Home Centre.

~ Walking distance (approx 500m) to Green Square Station.

~ The location provides quick access to main roads, Sydney CBD & Airport.

2 🔁

Price

Building Size : 168 sqm View : https://ww

: \$83,160p.a. Gross (exGST)