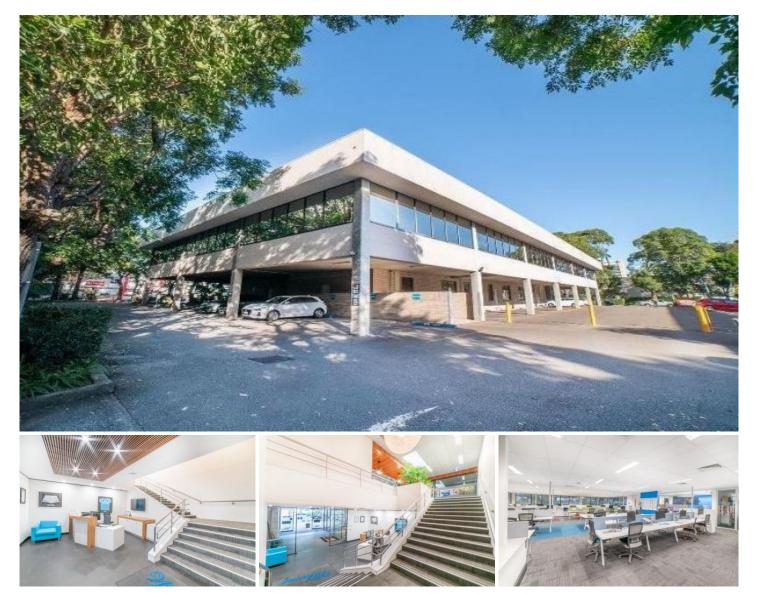

## Level 1/52-60 Kent Road Mascot NSW

Mascot - whole floor tenancy with fit out and 48 car spaces

- ~ Walk to Station & Mascot Central Retail
- ~ Whole floor tenancy with great fit-out
- ~ Parking for 48 cars.

The property is located on the South-west corner of Kent Road and Coward Street, just a short walk to Mascot train station and the Meriton Town Centre shopping precinct.

The property has excellent access to Sydney Airport and the Eastern Distributor providing quick connectivity to the Sydney CBD. The location is filled with many cafes, gyms and childcare centres

Impressive freestanding, two level commercial premises which underwent a substantial refurbishment in 2014. The premises presents to a high standard with high quality amenities, and two whole floor tenancies that are bathed in