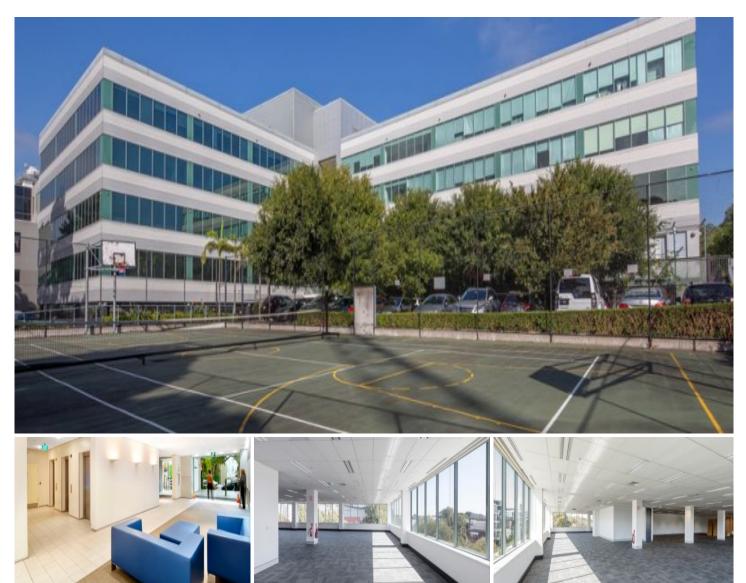

Level 3/3.04/61 Dunning Avenue Rosebery NSW

Green Central offers contemporary office space conveniently located near some of Sydney's finest cafés and just 300m from a variety of retail options including Coles supermarket and a Medical Centre.

~ Office space 574sqm available

~ Windows on three sides of the building provide an abundance of natural light

- ~ Contemporary design with landscaped gardens
- ~ 5 star NABERS energy rating

~ Multipurpose basketball/tennis courts on-site and 500m from Turuwell Park