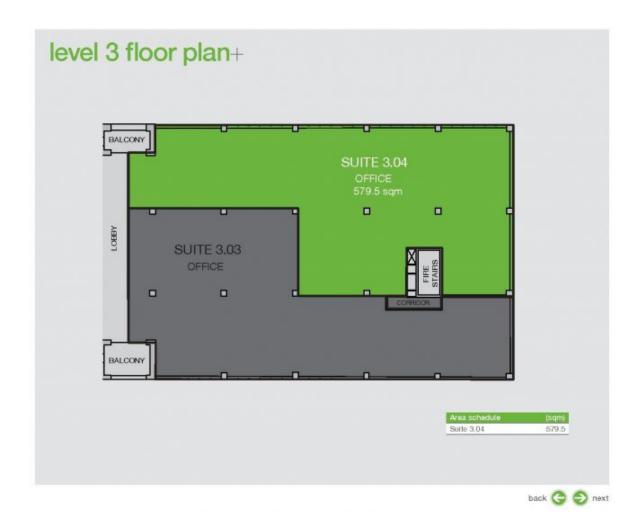

~ Office space 574sqm available

~ Windows on three sides of the building provide an abundance of natural light

- ~ Contemporary design with landscaped gardens
- ~ 5 star NABERS energy rating

~ Multipurpose basketball/tennis courts on-site and 500m from Turuwell Park

10 🖨

Price

View

: \$460/sqm Net (exGST)

Building Size : 574 sqm

: https://www.cityalliance.com.au/lease/ns w/eastern-suburbs/rosebery/commercial /offices/5800405