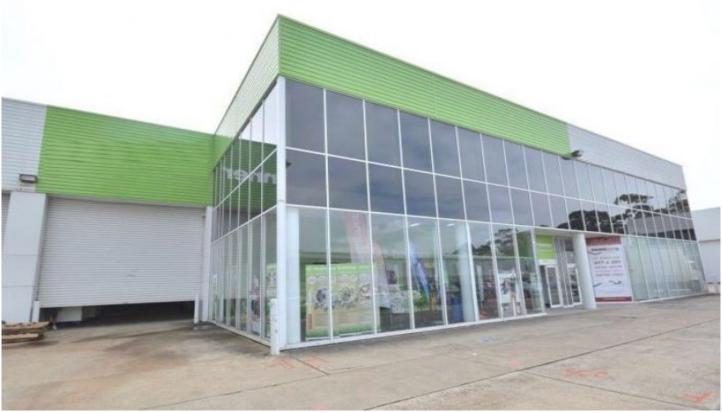

## Level 1/4/562 Gardeners Road Mascot NSW

- ~ Level 1 Office/Showroom/Studio approx. 212sqm consist of open plan area and multiple conference/directors rooms
- ~ Self-contained entrance with good security
- ~ Ducted air conditioning
- ~ New carpet throughout
- ~ Male & Female Toilets and kitchenette
- ~ Ample natural light throughout
- ~ Office furniture available
- ~ Budget rent includes electricity usage

Located on Gardeners Road and within a short stroll to Mascot Train Station, shops and close proximity to Sydney Airport and WestConnex St Peters interchange.