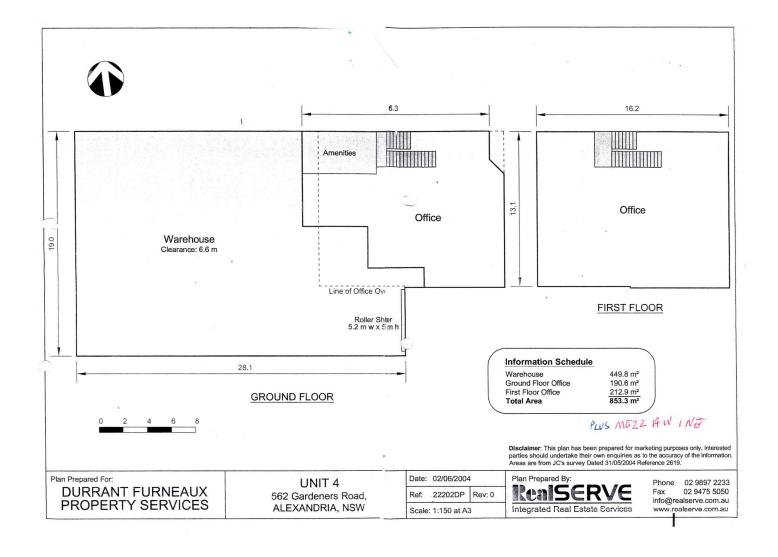

## Level 1/4/562 Gardeners Road Mascot NSW

- ~ Level 1 Office/Showroom/Studio approx. 212sqm consist of open plan area and multiple conference/directors rooms
- ~ Self-contained entrance with good security
- ~ Ducted air conditioning
- ~ New carpet throughout
- ~ Male & Female Toilets and kitchenette
- ~ Ample natural light throughout
- ~ Office furniture available
- ~ Budget rent includes electricity usage

## 1 🕰

Price: \$65,000p.a. Gross (exGST)

Building Size : 212 sqm

**View** : https://www.cityalliance.com.au/lease/ns

w/eastern-suburbs/mascot/commercial/o

ffices/5665805