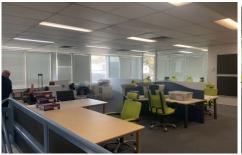

## Level 1/4/562 Gardeners Road Mascot NSW

- ~ Level 1 Office/Showroom/Studio approx. 212sqm consist of open plan area and multiple conference/directors rooms
- ~ Self-contained entrance with good security
- ~ Ducted air conditioning
- ~ New carpet throughout
- ~ Male & Female Toilets and kitchenette
- ~ Ample natural light throughout
- ~ Office furniture available
- ~ Budget rent includes electricity usage