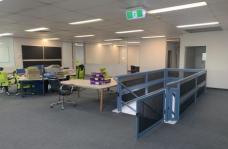

## Level 1/4/562 Gardeners Road Mascot NSW

- ~ Level 1 Office/Showroom/Studio approx. 212sqm consist of open plan area and multiple conference/directors rooms
- ~ Self-contained entrance with good security
- ~ Ducted air conditioning
- ~ New carpet throughout
- ~ Male & Female Toilets and kitchenette
- ~ Ample natural light throughout
- ~ Office furniture available
- ~ Budget rent includes electricity usage