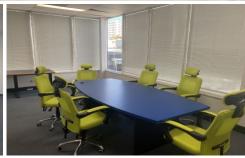

## Level 1/4/562 Gardeners Road Mascot NSW

- ~ Level 1 Office/Showroom/Studio approx. 212sqm consist of open plan area and multiple conference/directors rooms
- ~ Self-contained entrance with good security
- ~ Ducted air conditioning
- ~ New carpet throughout
- ~ Male & Female Toilets and kitchenette
- ~ Ample natural light throughout
- ~ Office furniture available
- ~ Budget rent includes electricity usage