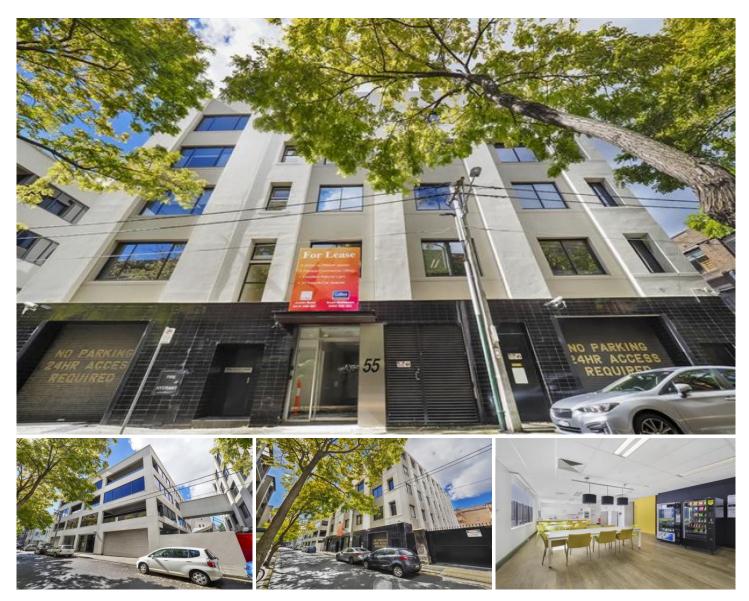

## 55 Renwick Street Redfern NSW

Five Level Commercial Building up to 1,387sqm available. Full Floor Areas from 467sqm available.

Abundant natural light, Kitchen & Bathroom amenities on each level, Lift access and sky walk bridge connecting buildings.

Fully renovated in 2009, this modern building comprises four storeys. The building is fitted with environmentally friendly air cooled split systems controlled by a BMS system. The building has achieved a 4 star NABERS rating for three consecutive years.

Rarely does quality office space of this size and nature come to market, with such close proximity to public transport and Sydney's CBD. The building is strategically positioned, just 400m to Redfern Station and 2.4 kms to Sydney's city centre.