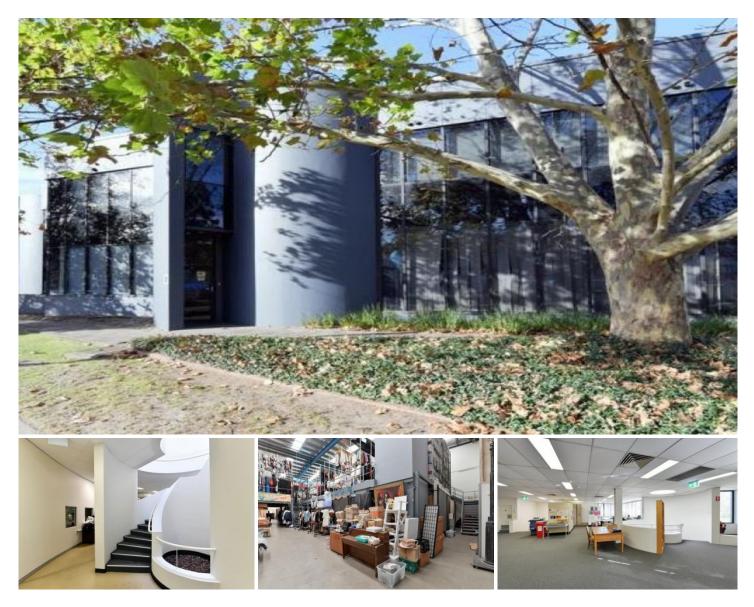

## 2/476 Gardeners Road Alexandria NSW

Unit 2 Warehouse: 620sqm Office: 309sqm Other: 309sqm

Unit 2 is a rare, freestanding warehouse & office/showroom unit in a complex of 10, located close to the airport, Mascot and Green Square stations. The warehouse is clear span and features internal clearance up to 9m with access via a single, container height roller door. The unit also features a substantial mezzanine that is accessed via a lift. The mezzanine can be retained or removed, depending on the tenant's requirement. There are 13 parking bays associated with the property.