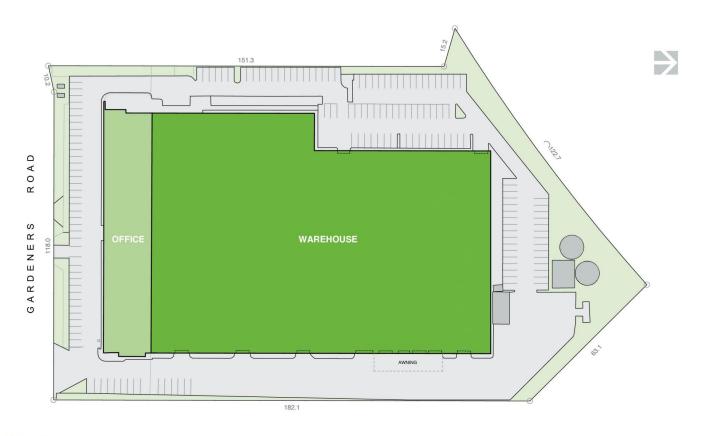

## 546-548 Gardeners Road Mascot NSW

Available JANUARY 2022

Gardeners Distribution Centre is a quality industrial facility located in Alexandria, approximately 6 kilometres from Sydney's CBD and 3 kilometres from Sydney Airport. The estate is an ideal location for airport related users and parcel service operators.

- ~ 10,922 sqm warehouse with maximum clearance height of 11.6m
- ~ 3,368 sqm office spanning over two floors with mezzanine, workshop space and training rooms
- ~ ESFR sprinklers
- ~ Multiple roller shutter doors
- ~ Gardeners Road location offers excellent corporate exposure
- ~ Close proximity to the St Peters interchange and Campbell Road extension, key pieces of the WestConnex road network upgrade

## SITE PLAN | GARDENERS DISTRIBUTION CENTRE

SITE PLAN