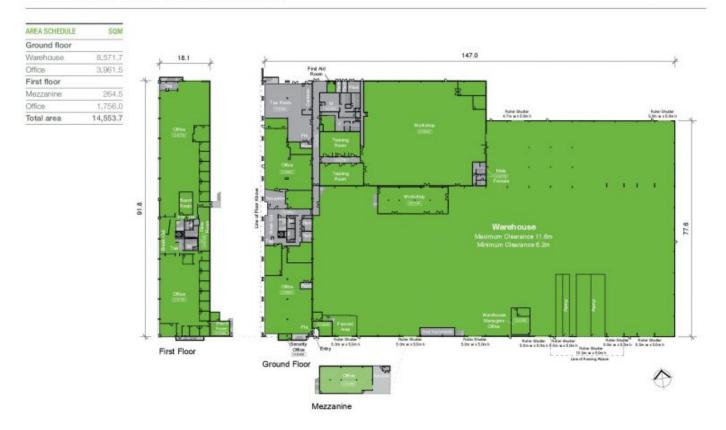

## SITE PLAN | GARDENERS DISTRIBUTION CENTRE

SITE PLAN

- ~ 10,922 sqm warehouse with maximum clearance height of 11.6m
- ~ 3,368 sqm office spanning over two floors with mezzanine, workshop space and training rooms
- ~ ESFR sprinklers
- ~ Multiple roller shutter doors
- ~ Gardeners Road location offers excellent corporate exposure
- ~ Close proximity to the St Peters interchange and Campbell Road extension, key pieces of the WestConnex road network upgrade