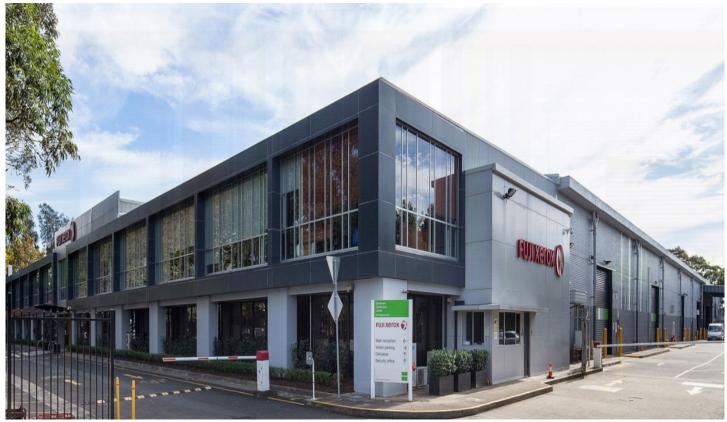

## 546-548 Gardeners Road Mascot NSW

Available JANUARY 2022

Gardeners Distribution Centre is a quality industrial facility located in Alexandria, approximately 6 kilometres from Sydney's CBD and 3 kilometres from Sydney Airport. The estate is an ideal location for airport related users and parcel service operators.

- ~ 10,922 sqm warehouse with maximum clearance height of 11.6m
- ~ 3,368 sqm office spanning over two floors with mezzanine, workshop space and training rooms
- ~ ESFR sprinklers
- ~ Multiple roller shutter doors
- ~ Gardeners Road location offers excellent corporate exposure
- ~ Close proximity to the St Peters interchange and Campbell Road extension, key pieces of the WestConnex road network upgrade