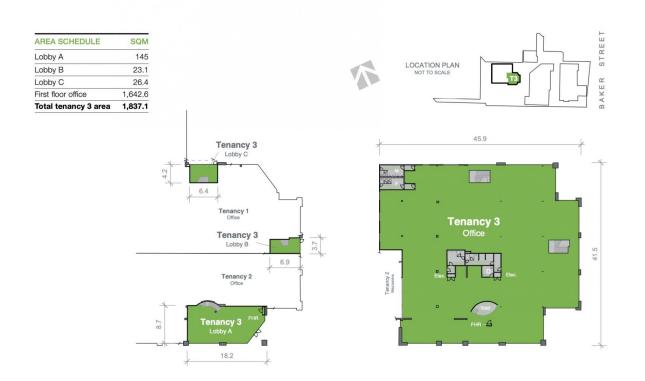

## Level 1/1/14A Baker Street Banksmeadow NSW

Tenancy 3 features:

- + 1,837 sqm corporate office over two floors
- + Generous on-site car parking

+ Well-presented estate benefiting from recent painting upgrades and landscaping

## UNIT 1 - TENANCY 3