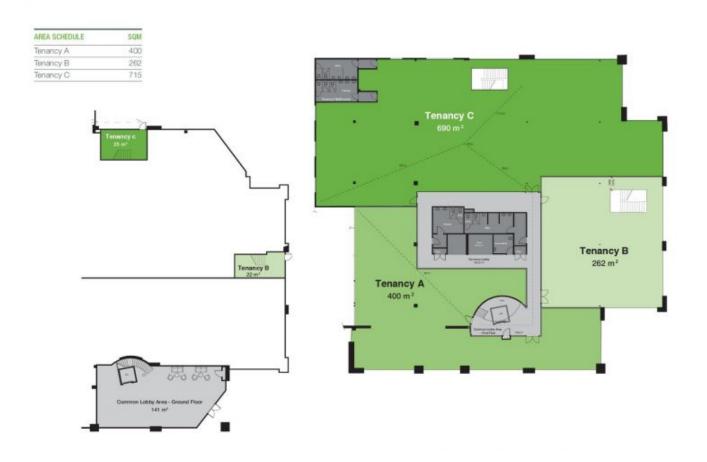

painting upgrades and landscaping

- + On-site cafe and tennis facilities
- + Ease of access to major transport links
- + 1.5km to Westfield Eastgardens Shopping Centre for
- additional bus transport, food and fashion
- + 24/7 access

Botany Grove Business Park is a modern, well-presented estate, providing users with 24/7 access and located within close proximity to Port Botany and Sydney Airport. The estate offers on-site amenity including café and tennis court, and is only 1km drive to Westfield Eastgardens.

| Price         | : POA      |
|---------------|------------|
| Building Size | : 1837 sqm |

View

: https://www.cityalliance.com.au/lease/ns w/eastern-suburbs/banksmeadow/comm ercial/offices/5665708

## UNIT 1 - TENANCY 3



## FOR LEASE

## UNIT 1 - TENANCY 3 - SPLIT OPTIONS 1



11