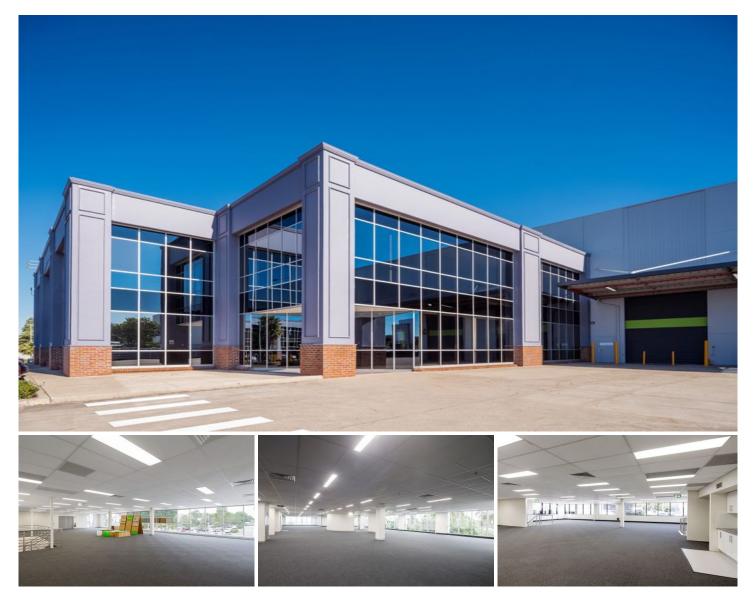

## Level 1/1/14A Baker Street Banksmeadow NSW

Tenancy 3 features:

- + 1,837 sqm corporate office over two floors
- + Generous on-site car parking

+ Well-presented estate benefiting from recent painting upgrades and landscaping

- + On-site cafe and tennis facilities
- + Ease of access to major transport links
- + 1.5km to Westfield Eastgardens Shopping Centre for
- additional bus transport, food and fashion
- + 24/7 access

Botany Grove Business Park is a modern, well-presented estate, providing users with 24/7 access and located within close proximity to Port Botany and Sydney Airport. The estate offers on-site amenity including café and tennis court, and is only 1km drive to Westfield Eastgardens.