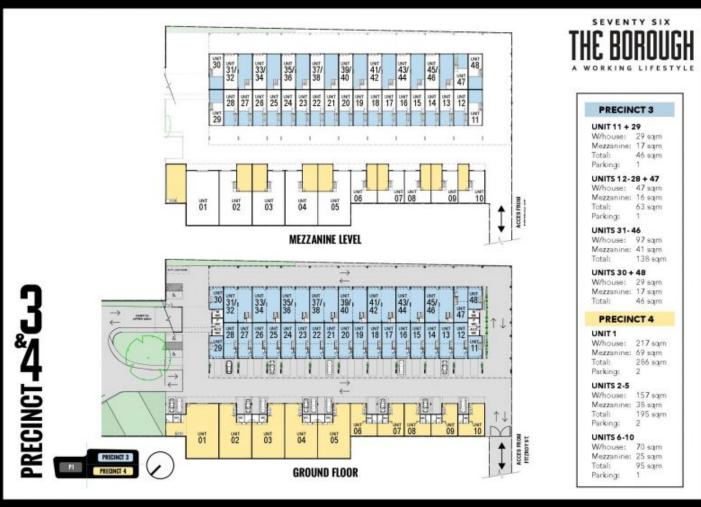

## 18/76b Edinburgh Road Marrickville NSW

Unit 18

Warehouse: 47sqm Mezzanine Office: 16sqm

Combine your workspace, office and storage needs into a modern and functional work-cell. A business premise offering a unique working lifestyle.

Building Size: 63 sqm

View : https://www.cityalliance.com.au/sale/ns

w/inner-west/marrickville/commercial/ind

ustrial/5665704