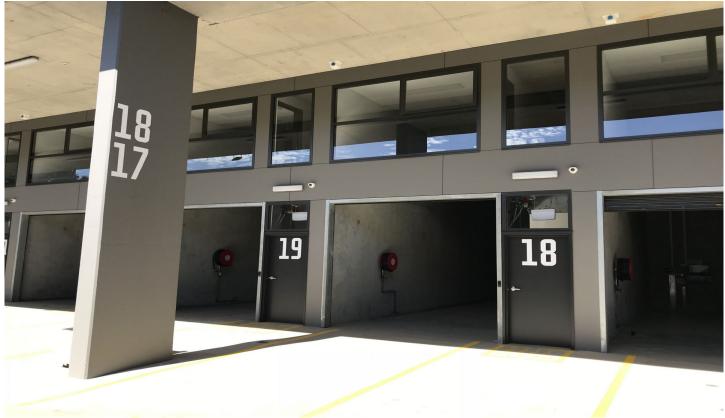

## 18/76b Edinburgh Road Marrickville NSW

Unit 18

Warehouse: 47sqm Mezzanine Office: 16sqm

Combine your workspace, office and storage needs into a modern and functional work-cell. A business premise offering a unique working lifestyle.

Building Size: 63 sqm

View : https://www.cityalliance.com.au/sale/ns

w/inner-west/marrickville/commercial/ind

ustrial/5665704