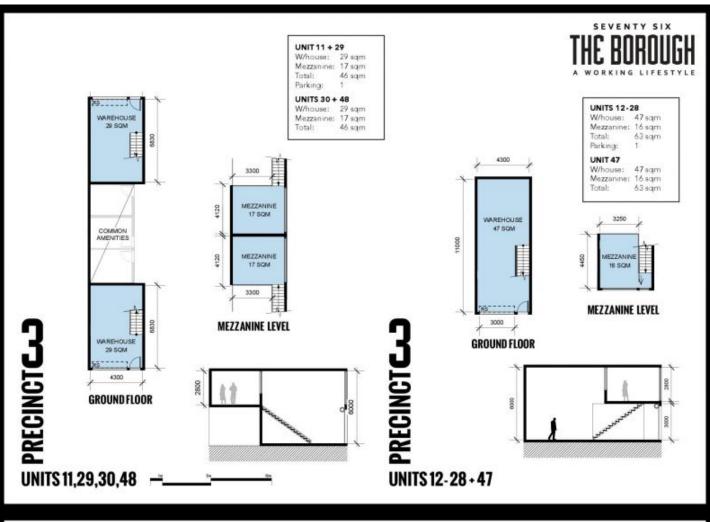

## 18/76b Edinburgh Road Marrickville NSW

Unit 18

Warehouse: 47sqm Mezzanine Office: 16sqm

Combine your workspace, office and storage needs into a modern and functional work-cell. A business premise offering a unique working lifestyle.

Building Size: 63 sqm

View : https://www.cityalliance.com.au/sale/ns

w/inner-west/marrickville/commercial/ind

ustrial/5665704