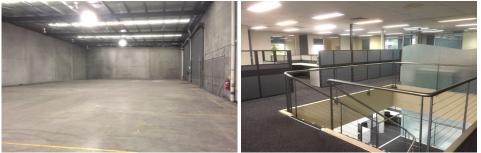

## **110 Dalmeny Avenue Rosebery NSW**

Up to 2 year lease term offered.

This property offers first class office accommodation over two levels. air-conditioned, carpeted and amenities provided on both levels. The clear span warehouse has a minimum clearance of 7m and is accessed via two container height roller shutter doors. Exclusive hardstand access. The property also offers underground secure parking for 14 cars with direct access into the building.