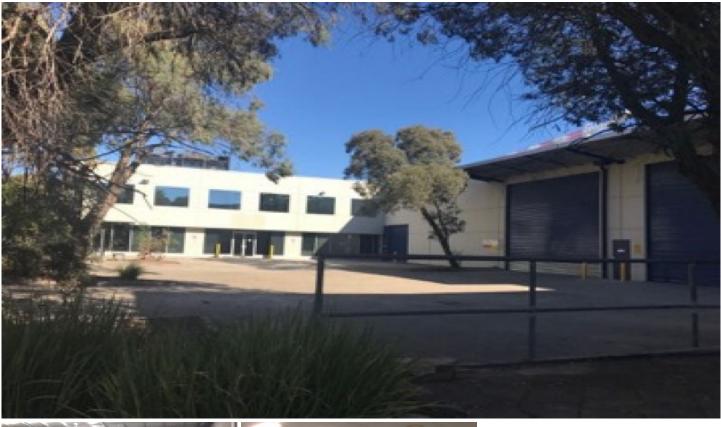

## **110 Dalmeny Avenue Rosebery NSW**

Up to 2 year lease term offered.

This property offers first class office accommodation over two levels. air-conditioned, carpeted and amenities provided on both levels. The clear span warehouse has a minimum clearance of 7m and is accessed via two container height roller shutter doors. Exclusive hardstand access. The property also offers underground secure parking for 14 cars with direct access into the building.

The subject property is 100m from the corner of Epsom Rd and Dalmeny Ave, Rosebery, offering immediate access to the eastern Distributor and M5 East. Minutes to the CBD, Airport and Port Botany.

Warehouse: 1,310.5sqm Ground Floor Office: 512.9sqm