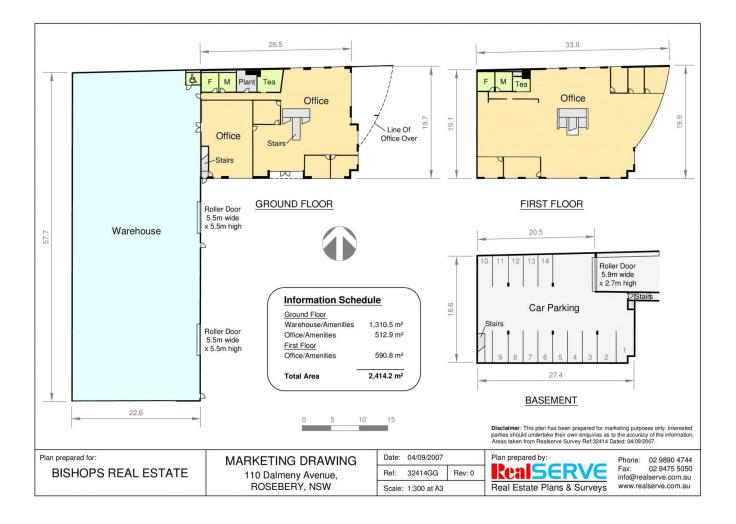

## **110 Dalmeny Avenue Rosebery NSW**

Up to 2 year lease term offered.

This property offers first class office accommodation over two levels. air-conditioned, carpeted and amenities provided on both levels. The clear span warehouse has a minimum clearance of 7m and is accessed via two container height roller shutter doors. Exclusive hardstand access. The property also offers underground secure parking for 14 cars with direct access into the building.

The subject property is 100m from the corner of Epsom Rd and Dalmeny Ave, Rosebery, offering immediate access to the eastern Distributor and M5 East. Minutes to the CBD, Airport and Port Botany.

Warehouse: 1,310.5sqm Ground Floor Office: 512.9sqm

## Price Building Size : 2414.2 sqm

View

: \$300/sqm Gross (exGST)

: https://www.cityalliance.com.au/lease/ns w/eastern-suburbs/rosebery/commercial /industrial/5665668