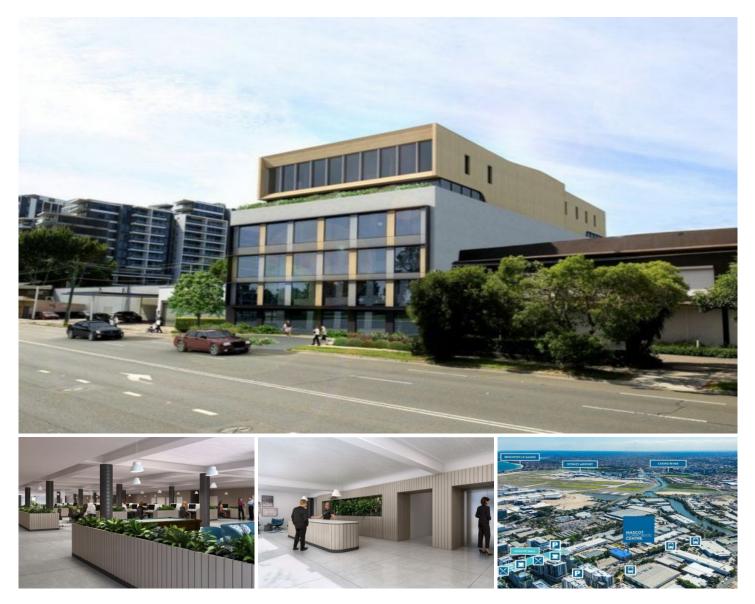

## 40 Ricketty Street Mascot NSW

An opportunity to lease high quality office spaces ranging from 740sqm up to a whole building of 6,901sqm is now available.

- On-site ground floor parking available

- Opportunity to lease an entire freestanding building with signage and naming rights

- High Quality finish with circa 3.4m high ceilings throughout

- Functional floor plates with whole floor availability

- Option to lease either whole floors or contiguous floors of various sizes up to 6,901sqm

- Easy walking distance to Mascot Station, Retail Promenade and Town Centre
- 4.5 Star NABERS rating
- Outdoor Terrace area on level 4
- 2 Lift lobbies, one facing Ricketty Street and the second

## Price : \$450 per Building Size : 740 sqm

Land Size View

- : \$450 per sqm Net (exGST)
- 1924 can

: 1834 sqm

: https://www.cityalliance.com.au/lease/ns w/eastern-suburbs/mascot/commercial/o ffices/5665661