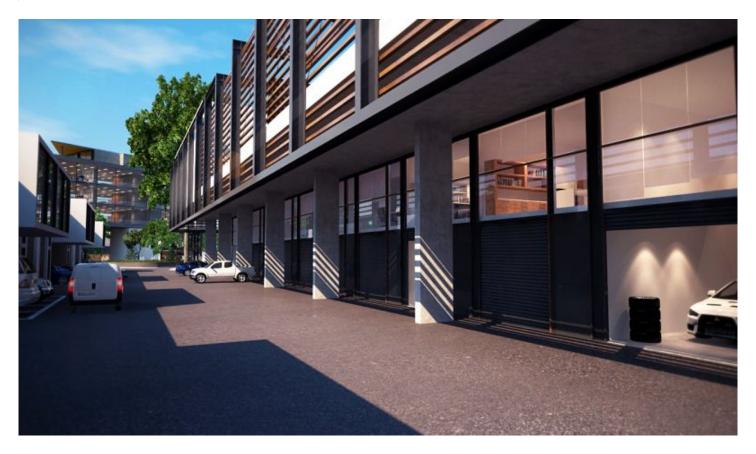

## 14/76b Edinburgh Road Marrickville NSW

Combine your workspace, office and storage needs into a modern and functional work-cell. A business premise offering a unique working lifestyle.

- \* 6m internal warehouse clearance.
- \* Wide motorised roller doors.
- \* Awning over roller door providing all weather loading.
- \* Quality Mezzanine Office with floor to ceiling glass facade.
- \* Carpeted and Air-conditioned office.
- \* Private kitchenette.
- \* Intercom access entry door.
- \* Security cameras to all units.
- \* High speed internet connection.
- \* 3 Phase power.
- \* Designated external waste and recycling area.
- \* Bathroom and shower facilities at either end of the complex.
- \* On-Site dedicated container drop-off zones.

Located walking distance to Marrickville Metro Shopping Centre, and a short stroll to both St Peters & Sydenham Railway Stations.

These units are the perfect home for small businesses such as creative agencies, artists studios, multi-use storage, start-ups or the ideal home for your prestige vehicle or motorbike collection (designed on a grid of 4.3